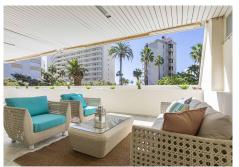

The brightness of the flat creates a warm and welcoming atmosphere throughout. The flat has been completely renovated with high quality materials. It consists of a bright living-dining room, perfect for relaxing and enjoying leisure time. The independent kitchen is fully equipped with all the necessary appliances, offering a functional and comfortable space for cooking. A spacious terrace offers pleasant sea

views, ideal for enjoying al fresco breakfasts or relaxing in the evening. The property has 3 bedrooms providing space for the whole family.

Situated just a few metres from the old town of Marbella, this flat offers quick and easy access to a variety of shops, restaurants and the marina. This property is a unique opportunity for those who wish to live in the heart of Marbella, with all amenities and services at their fingertips.