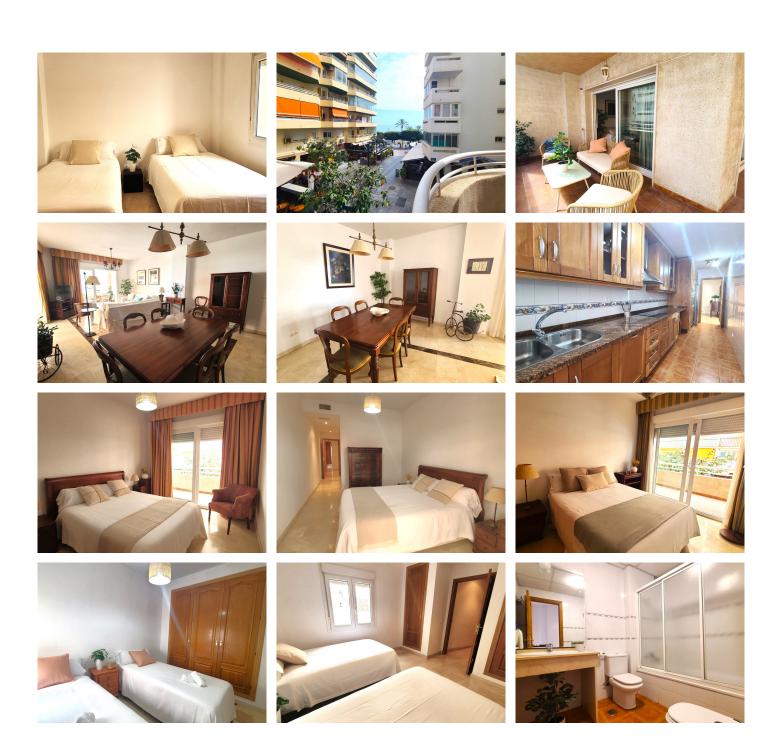

## MIDDLE FLOOR APARTMENT 4 BEDROOMS 3 BATHROOMS IN MARBELLA

Marbella

REF# V4710919 850.000 €

| BEDS | BATHS | BUILT  | TERRACE |
|------|-------|--------|---------|
| 4    | 3     | 196 m² | 26 m²   |

Large first floor apartment with sea views, located next to the well-known Del Mar avenue on the shores of the Mediterranean, in the heart of the center of Marbella and a few steps from the beach.

The property consists of a separate 50 m2 living room with access to a large corner terrace, four bedrooms and three bathrooms. The master bedroom has an en-suite bathroom and dressing room, the second bedroom also has en-suite bathrooms. The third and fourth bedrooms share a third bathroom.

There are built-in wardrobes in all rooms. The large independent kitchen is fully equipped and furnished and has access to a good-sized laundry room for greater comfort.

This exceptional, completely exterior apartment has a security entrance door, complete pre-installation of a security system. Ducted air conditioning, marble floors, large storage areas with built-in wardrobes, A private parking space in the basement is included in the sale price as well as a large storage room.