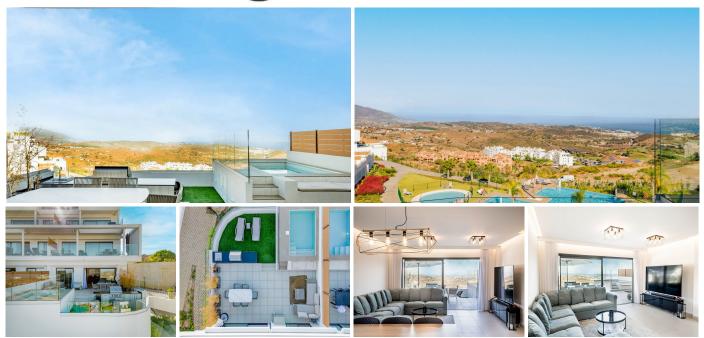

## GROUND FLOOR APARTMENT 3 BEDROOMS 2 BATHROOMS IN LA CALA DE MIJAS

La Cala de Mijas

REF# V4561948 749.000 €

| BEDS | BATHS | BUILT  | TERRACE |
|------|-------|--------|---------|
| 3    | 2     | 129 m² | 94 m²   |

This stylish elevated ground floor three bedroom apartment, located in One Heights complex in La Cala overlooks La Cala hills and has views of the sea and golf course.

Entering into the apartment you will find the open plan living area. There is a fully equipped kitchen with an island. The living room leads out onto the large terrace area with BBQ. A further dining area and also a lounge seating area and a private pool. The master bedroom has a separate wardrobe area and ensuite bathroom with a walk-in shower. The guest bedroom has two single beds, fitted wardrobes and and ensuite shower room.

Communal features include a spa which includes an indoor heated pool, jacuzzi, Turkish steam bath, sauna and shower jet circuit. Then there is an infinity pool with a large chill-out area, a gymnasium, a sauna, and an indoor golf simulator. One heights is a secure gated complex with underground parking and the