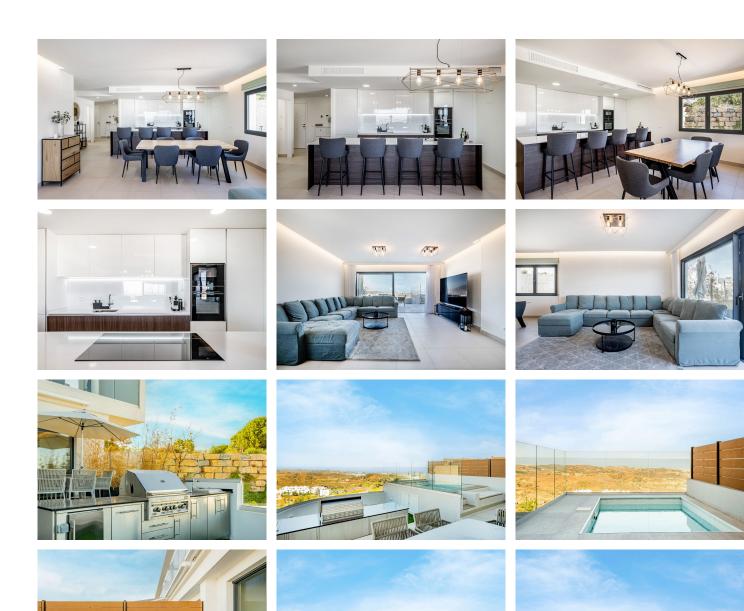

This stylish elevated ground floor three bedroom apartment, located in One Heights complex in La Cala overlooks La Cala hills and has views of the sea and golf course.

Entering into the apartment you will find the open plan living area. There is a fully equipped kitchen with an island. The living room leads out onto the large terrace area with BBQ. A further dining area and also a lounge seating area and a private pool. The master bedroom has a separate wardrobe area and ensuite bathroom with a walk-in shower. The guest bedroom has two single beds, fitted wardrobes and and ensuite shower room.

Communal features include a spa which includes an indoor heated pool, jacuzzi, Turkish steam bath, sauna and shower jet circuit. Then there is an infinity pool with a large chill-out area, a gymnasium, a sauna, and an indoor golf simulator. One heights is a secure gated complex with underground parking and the