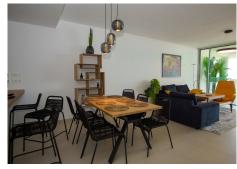

The apartment consists of entrance and hallway and 2 large bedrooms with built-in wardrobes and electric blinds leading. From the guest bedrooms you enter out to a hallway with guest bathroom and a open plan kitchen and living room with floor to ceiling sliding windows that leads out to the large downstairs terrace.

The apartment has 2 large bedrooms, 2 bathrooms and a toilet with toilets from Villeroy and Bosch and taps with Hasngrohe, living room and kitchen (equipped with siemens equipment) of 37 m2, laundry equipped with washing machine, dryer and aerothermia system for hot water.