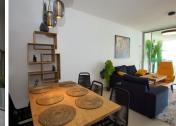

The apartment consists of entrance and hallway and 2 large bedrooms with built-in wardrobes and electric blinds leading. From the guest bedrooms you enter out to a hallway with guest bathroom and a open plan kitchen and living room with floor to ceiling sliding windows that leads out to the large downstairs terrace.