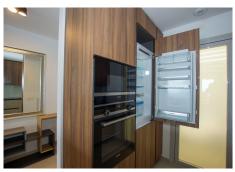

Furthermore this apartment equipped with best materials and high quality appliances and fully furnished and equipped with electricial appliances from Siemens. The penthouse comes also with complete underfloor heating, with modern built-in air conditioning hot and cold with Airzone, video intercom, and a pre-installation alarm system and includes two parking spaces (underground parking) and one storage room.

The apartment has 2 large bedrooms, 2 bathrooms and a toilet with toilets from Villeroy and Bosch and taps with Hasngrohe, living room and kitchen (equipped with siemens equipment) of 37 m2, laundry equipped with washing machine, dryer and aerothermia system for hot water.