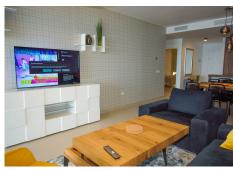

The apartment consists of entrance and hallway and 2 large bedrooms with built-in wardrobes and electric blinds leading. From the guest bedrooms you enter out to a hallway with guest bathroom and a open plan kitchen and living room with floor to ceiling sliding windows that leads out to the large downstairs terrace.

The apartment has 2 large bedrooms, 2 bathrooms and a toilet with toilets from Villeroy and Bosch and taps with Hasngrohe, living room and kitchen (equipped with siemens equipment) of 37 m2, laundry equipped with washing machine, dryer and aerothermia system for hot water.