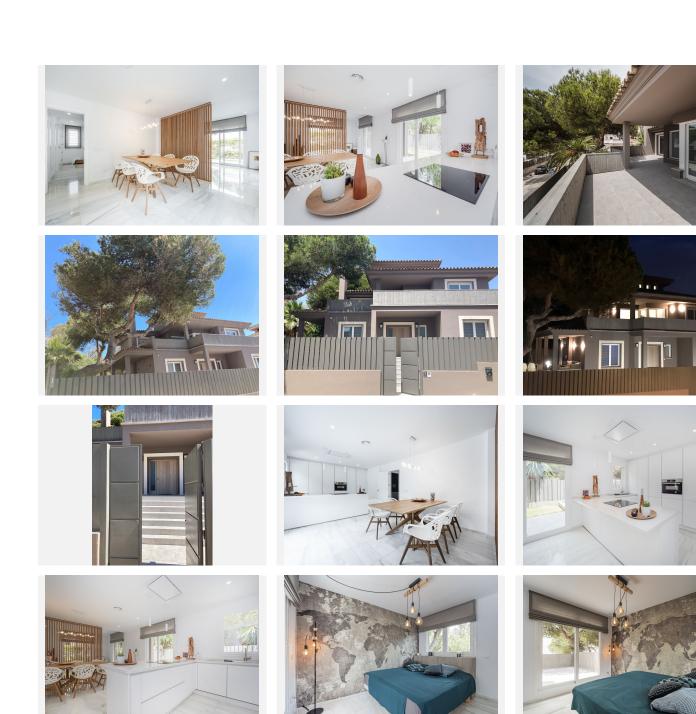

LOCATION, LOCATION, LOCATION. This Dwelling location is an absolute gift, a mere 50m from the sandy Elviria beaches, next to the most glamorous beach bars, eg. "La Plage de Casanis", 5\* hotel beach clubs; traditional chiringuitos with the true Andalusian flavours, and all that with abundance of amenities and services such as pharmacy, schools, supermarkets, etc. ... everything one might need to live as a permanent home, or as a holiday property. This independent Villa plot amounts 518sqm, recently renovated to the highest standards both in building materials and construction, with attention to detail (the whole electricity system has been updated and improved, replacement of all the lightning devices, new A/C machinery at the ground floor, changes in the layout of the stairs at the basement to create a new room and a profuse variety of improvements have been made in these renovation works); the house adds up to 334sqm built plus a 43sqm partially covered terrace and a ground floor porch of 48sqm. The home is distributed as follows: Entry hall with access to an ample living room with access to the terrace and joined to the dining area and the open plan kitchen with island. Besides, a bedroom with bathroom plus a guest restroom. On the first floor, three complete bedrooms with en suite bathrooms, all of them facing outside. On the basement, room for 4-5 cars, office space/bedroom, laundry room, bathroom and storage room. The