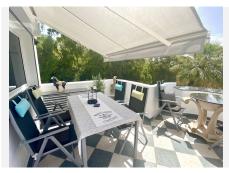

We then enter the lounge / dining area furnished with several hand-made pieces of furniture. This opens up to a south facing terrace with a dining and a separate BBQ area, overlooking a park and the sea.