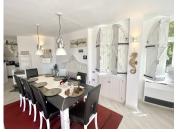

We then enter the lounge / dining area furnished with several hand-made pieces of furniture. This opens up to a south facing terrace with a dining and a separate BBQ area, overlooking a park and the sea.