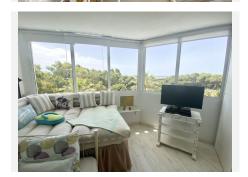

We then enter the lounge / dining area furnished with several hand-made pieces of furniture. This opens up to a south facing terrace with a dining and a separate BBQ area, overlooking a park and the sea.