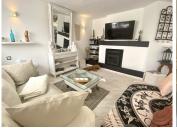

We then enter the lounge / dining area furnished with several hand-made pieces of furniture. This opens up to a south facing terrace with a dining and a separate BBQ area, overlooking a park and the sea.