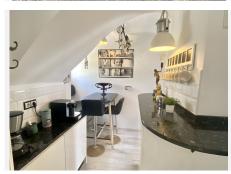

Recently refurbished to an extremely high standard with quality materials, this apartment is truly amazing. Upon entering the property we find a large fully equipped modern kitchen, a shower room and a separate 'coffee area' – perfect for working, studying or just relaxing with a book.