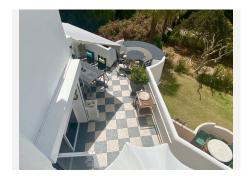

We then enter the lounge / dining area furnished with several hand-made pieces of furniture. This opens up to a south facing terrace with a dining and a separate BBQ area, overlooking a park and the sea.