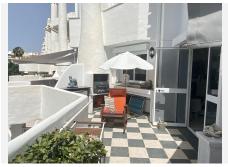

We then enter the lounge / dining area furnished with several hand-made pieces of furniture. This opens up to a south facing terrace with a dining and a separate BBQ area, overlooking a park and the sea.