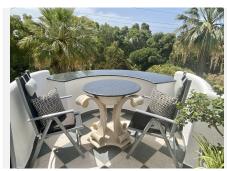

We then enter the lounge / dining area furnished with several hand-made pieces of furniture. This opens up to a south facing terrace with a dining and a separate BBQ area, overlooking a park and the sea.