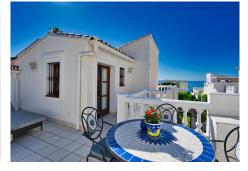

## SEMI-DETACHED HOUSE 3 BEDROOMS 3 BATHROOMS IN ESTEPONA

Stepona

REF# V4148059 659.000 €

| BEDS | BATHS | BUILT  | TERRACE |
|------|-------|--------|---------|
| 3    | 3     | 130 m² | 70 m²   |

Beachfront complex, Estepona, New Golden Mile. Fully renovated corner semidetached townhouse located in a front line beach complex that resembles a fishing village, full of character and tradition! The location is fantastic, 60 meters from the promenade & the Mediterranean sea and only 5 minutes away from Estepona center and 10 minutes away from Puerto Banus. Set in a peaceful environment where you can hear the waves of the sea. There is a fabulous beach restaurant 50 meters away. The property was completely renovated in 2003, Spanish/Scandinavian Style. The terraces have been very well insulated and new double glazed windows in Brazilian hardwood have been installed. Central gas for gas fire. The house comprises a total of 3 bedrooms, 3 bathrooms (1 bedroom and 1 bathroom on the ground level!), a large fully fitted kitchen, a nice living room and a beautiful patio for entertaining. Four storage rooms. On the first floor you will find 2 double bedrooms with en-suite bathrooms, and a superb roof top terrace with loads of privacy and panoramic views to the sea. Viewing are highly recommended.

Fabulous sea views from the upstairs terraces. A newly built promenade and a bus stop only a walk away

so a car is not always necessary.

VIVI Real Estate T | +34 95 11 28 003 E | info@vivi-realestate.com W | vivi-realestate.com D | Calle Francisco Cano 9 (29640) Fuengirola, Málaga, Costa del Sol, Spain