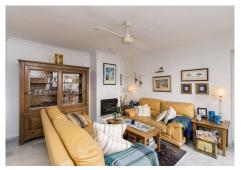

## SEMI-DETACHED HOUSE 3 BEDROOMS 3 BATHROOMS IN ESTEPONA

Stepona

REF# V4148059 659.000 €

| BEDS | BATHS | BUILT  | TERRACE |
|------|-------|--------|---------|
| 3    | 3     | 130 m² | 70 m²   |

Beachfront complex, Estepona, New Golden Mile. Fully renovated corner semidetached townhouse located in a front line beach complex that resembles a fishing village, full of character and tradition! The location is fantastic, 60 meters from the promenade & the Mediterranean sea and only 5 minutes away from Estepona center and 10 minutes away from Puerto Banus. Set in a peaceful environment where you can hear the waves of the sea. There is a fabulous beach restaurant 50 meters away. The property was completely renovated in 2003, Spanish/Scandinavian Style. The terraces have been very well insulated and new double glazed windows in Brazilian hardwood have been installed. Central gas for gas fire. The house comprises a total of 3 bedrooms, 3 bathrooms (1 bedroom and 1 bathroom on the ground level!), a large fully fitted kitchen, a nice living room and a beautiful patio for entertaining. Four storage rooms. On the first floor you will find 2 double bedrooms with en-suite bathrooms, and a superb roof top terrace with loads of privacy and panoramic views to the sea. Viewing are highly recommended.