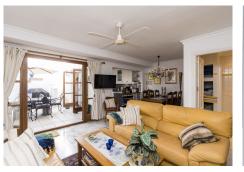

## SEMI-DETACHED HOUSE 3 BEDROOMS 3 BATHROOMS IN ESTEPONA

Stepona

REF# V4148059 659.000 €

| BEDS | BATHS | BUILT  | TERRACE |
|------|-------|--------|---------|
| 3    | 3     | 130 m² | 70 m²   |

Beachfront complex, Estepona, New Golden Mile. Fully renovated corner semidetached townhouse located in a front line beach complex that resembles a fishing village, full of character and tradition! The location is fantastic, 60 meters from the promenade & the Mediterranean sea and only 5 minutes away from Estepona center and 10 minutes away from Puerto Banus. Set in a peaceful environment where you can hear the waves of the sea. There is a fabulous beach restaurant 50 meters away. The property was completely renovated in 2003, Spanish/Scandinavian Style. The terraces have been very well insulated and new double glazed windows in Brazilian hardwood have been installed. Central gas for gas fire. The house comprises a total of 3 bedrooms, 3 bathrooms (1 bedroom and 1 bathroom on the ground level!), a large fully fitted kitchen, a nice living room and a beautiful patio for entertaining. Four storage rooms. On the first floor you will find 2 double bedrooms with en-suite bathrooms, and a superb roof top terrace with loads of privacy and panoramic views to the sea. Viewing are highly recommended.