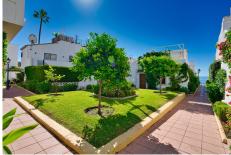

## SEMI-DETACHED HOUSE 3 BEDROOMS 3 BATHROOMS IN ESTEPONA

Stepona

REF# V4148059 659.000 €

| BEDS | BATHS | BUILT  | TERRACE |
|------|-------|--------|---------|
| 3    | 3     | 130 m² | 70 m²   |

Beachfront complex, Estepona, New Golden Mile. Fully renovated corner semidetached townhouse located in a front line beach complex that resembles a fishing village, full of character and tradition! The location is fantastic, 60 meters from the promenade & the Mediterranean sea and only 5 minutes away from Estepona center and 10 minutes away from Puerto Banus. Set in a peaceful environment where you can hear the waves of the sea. There is a fabulous beach restaurant 50 meters away. The property was completely renovated in 2003, Spanish/Scandinavian Style. The terraces have been very well insulated and new double glazed windows in Brazilian hardwood have been installed. Central gas for gas fire. The house comprises a total of 3 bedrooms, 3 bathrooms (1 bedroom and 1 bathroom on the ground level!), a large fully fitted kitchen, a nice living room and a beautiful patio for entertaining. Four storage rooms. On the first floor you will find 2 double bedrooms with en-suite bathrooms, and a superb roof top terrace with loads of privacy and panoramic views to the sea. Viewing are highly recommended.