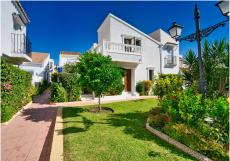

## SEMI-DETACHED HOUSE 3 BEDROOMS 3 BATHROOMS IN ESTEPONA

Stepona

REF# V4148059 659.000 €

| BEDS | BATHS | BUILT  | TERRACE |
|------|-------|--------|---------|
| 3    | 3     | 130 m² | 70 m²   |

Beachfront complex, Estepona, New Golden Mile. Fully renovated corner semidetached townhouse located in a front line beach complex that resembles a fishing village, full of character and tradition! The location is fantastic, 60 meters from the promenade & the Mediterranean sea and only 5 minutes away from Estepona center and 10 minutes away from Puerto Banus. Set in a peaceful environment where you can hear the waves of the sea. There is a fabulous beach restaurant 50 meters away. The property was completely renovated in 2003, Spanish/Scandinavian Style. The terraces have been very well insulated and new double glazed windows in Brazilian hardwood have been installed. Central gas for gas fire. The house comprises a total of 3 bedrooms, 3 bathrooms (1 bedroom and 1 bathroom on the ground level!), a large fully fitted kitchen, a nice living room and a beautiful patio for entertaining. Four storage rooms. On the first floor you will find 2 double bedrooms with en-suite bathrooms, and a superb roof top terrace with loads of privacy and panoramic views to the sea. Viewing are highly recommended.