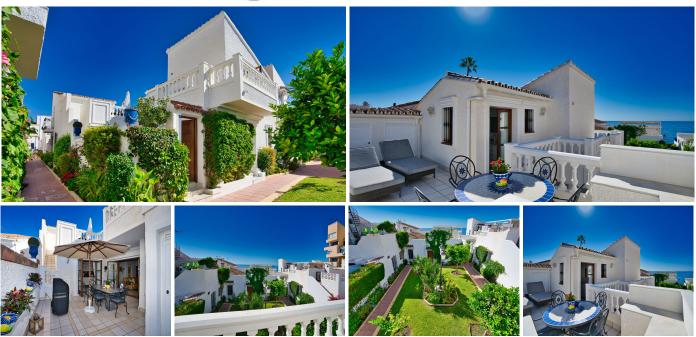

## SEMI-DETACHED HOUSE 3 BEDROOMS 3 BATHROOMS IN ESTEPONA

Stepona

REF# V4148059 659.000 €

| BEDS | BATHS | BUILT  | TERRACE |
|------|-------|--------|---------|
| 3    | 3     | 130 m² | 70 m²   |

Beachfront complex, Estepona, New Golden Mile. Fully renovated corner semidetached townhouse located in a front line beach complex that resembles a fishing village, full of character and tradition! The location is fantastic, 60 meters from the promenade & the Mediterranean sea and only 5 minutes away from Estepona center and 10 minutes away from Puerto Banus. Set in a peaceful environment where you can hear the waves of the sea. There is a fabulous beach restaurant 50 meters away. The property was completely renovated in 2003, Spanish/Scandinavian Style. The terraces have been very well insulated and new double glazed windows in Brazilian hardwood have been installed. Central gas for gas fire. The house comprises a total of 3 bedrooms, 3 bathrooms (1 bedroom and 1 bathroom on the ground level!), a large fully fitted kitchen, a nice living room and a beautiful patio for entertaining. Four storage rooms. On the first floor you will find 2 double bedrooms with en-suite bathrooms, and a superb roof top terrace with loads of privacy and panoramic views to the sea. Viewing are highly recommended.