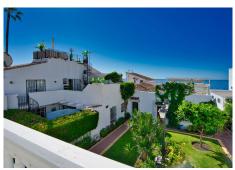

## SEMI-DETACHED HOUSE 3 BEDROOMS 3 BATHROOMS IN ESTEPONA

Stepona

REF# V4148059 659.000 €

| BEDS | BATHS | BUILT  | TERRACE |
|------|-------|--------|---------|
| 3    | 3     | 130 m² | 70 m²   |

Beachfront complex, Estepona, New Golden Mile. Fully renovated corner semidetached townhouse located in a front line beach complex that resembles a fishing village, full of character and tradition! The location is fantastic, 60 meters from the promenade & the Mediterranean sea and only 5 minutes away from Estepona center and 10 minutes away from Puerto Banus. Set in a peaceful environment where you can hear the waves of the sea. There is a fabulous beach restaurant 50 meters away. The property was completely renovated in 2003, Spanish/Scandinavian Style. The terraces have been very well insulated and new double glazed windows in Brazilian hardwood have been installed. Central gas for gas fire. The house comprises a total of 3 bedrooms, 3 bathrooms (1 bedroom and 1 bathroom on the ground level!), a large fully fitted kitchen, a nice living room and a beautiful patio for entertaining. Four storage rooms. On the first floor you will find 2 double bedrooms with en-suite bathrooms, and a superb roof top terrace with loads of privacy and panoramic views to the sea. Viewing are highly recommended.

Fabulous sea views from the upstairs terraces. A newly built promenade and a bus stop only a walk away

so a car is not always necessary.

VIVI Real Estate T | +34 95 11 28 003 E | info@vivi-realestate.com W | vivi-realestate.com D | Calle Francisco Cano 9 (29640) Fuengirola, Málaga, Costa del Sol, Spain