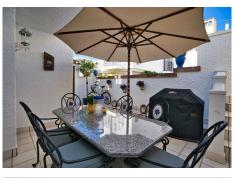

## SEMI-DETACHED HOUSE 3 BEDROOMS 3 BATHROOMS IN ESTEPONA

Stepona

REF# V4148059 659.000 €

| BEDS | BATHS | BUILT  | TERRACE |
|------|-------|--------|---------|
| 3    | 3     | 130 m² | 70 m²   |

Beachfront complex, Estepona, New Golden Mile. Fully renovated corner semidetached townhouse located in a front line beach complex that resembles a fishing village, full of character and tradition! The location is fantastic, 60 meters from the promenade & the Mediterranean sea and only 5 minutes away from Estepona center and 10 minutes away from Puerto Banus. Set in a peaceful environment where you can hear the waves of the sea. There is a fabulous beach restaurant 50 meters away. The property was completely renovated in 2003, Spanish/Scandinavian Style. The terraces have been very well insulated and new double glazed windows in Brazilian hardwood have been installed. Central gas for gas fire. The house comprises a total of 3 bedrooms, 3 bathrooms (1 bedroom and 1 bathroom on the ground level!), a large fully fitted kitchen, a nice living room and a beautiful patio for entertaining. Four storage rooms. On the first floor you will find 2 double bedrooms with en-suite bathrooms, and a superb roof top terrace with loads of privacy and panoramic views to the sea. Viewing are highly recommended.