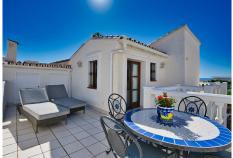

## SEMI-DETACHED HOUSE 3 BEDROOMS 3 BATHROOMS IN ESTEPONA

Stepona

REF# V4148059 659.000 €

| BEDS | BATHS | BUILT  | TERRACE |
|------|-------|--------|---------|
| 3    | 3     | 130 m² | 70 m²   |

Beachfront complex, Estepona, New Golden Mile. Fully renovated corner semidetached townhouse located in a front line beach complex that resembles a fishing village, full of character and tradition! The location is fantastic, 60 meters from the promenade & the Mediterranean sea and only 5 minutes away from Estepona center and 10 minutes away from Puerto Banus. Set in a peaceful environment where you can hear the waves of the sea. There is a fabulous beach restaurant 50 meters away. The property was completely renovated in 2003, Spanish/Scandinavian Style. The terraces have been very well insulated and new double glazed windows in Brazilian hardwood have been installed. Central gas for gas fire. The house comprises a total of 3 bedrooms, 3 bathrooms (1 bedroom and 1 bathroom on the ground level!), a large fully fitted kitchen, a nice living room and a beautiful patio for entertaining. Four storage rooms. On the first floor you will find 2 double bedrooms with en-suite bathrooms, and a superb roof top terrace with loads of privacy and panoramic views to the sea. Viewing are highly recommended.

Fabulous sea views from the upstairs terraces. A newly built promenade and a bus stop only a walk away

so a car is not always necessary.

VIVI Real Estate T | +34 95 11 28 003 E | info@vivi-realestate.com W | vivi-realestate.com D | Calle Francisco Cano 9 (29640) Fuengirola, Málaga, Costa del Sol, Spain