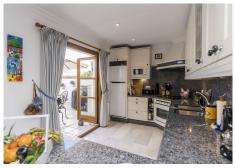

## SEMI-DETACHED HOUSE 3 BEDROOMS 3 BATHROOMS IN ESTEPONA

Stepona

REF# V4148059 659.000 €

| BEDS | BATHS | BUILT  | TERRACE |
|------|-------|--------|---------|
| 3    | 3     | 130 m² | 70 m²   |

Beachfront complex, Estepona, New Golden Mile. Fully renovated corner semidetached townhouse located in a front line beach complex that resembles a fishing village, full of character and tradition! The location is fantastic, 60 meters from the promenade & the Mediterranean sea and only 5 minutes away from Estepona center and 10 minutes away from Puerto Banus. Set in a peaceful environment where you can hear the waves of the sea. There is a fabulous beach restaurant 50 meters away. The property was completely renovated in 2003, Spanish/Scandinavian Style. The terraces have been very well insulated and new double glazed windows in Brazilian hardwood have been installed. Central gas for gas fire. The house comprises a total of 3 bedrooms, 3 bathrooms (1 bedroom and 1 bathroom on the ground level!), a large fully fitted kitchen, a nice living room and a beautiful patio for entertaining. Four storage rooms. On the first floor you will find 2 double bedrooms with en-suite bathrooms, and a superb roof top terrace with loads of privacy and panoramic views to the sea. Viewing are highly recommended.