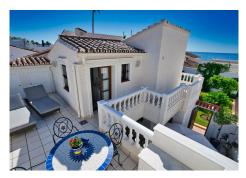

## SEMI-DETACHED HOUSE 3 BEDROOMS 3 BATHROOMS IN ESTEPONA

Stepona

REF# V4148059 659.000 €

| BEDS | BATHS | BUILT  | TERRACE |
|------|-------|--------|---------|
| 3    | 3     | 130 m² | 70 m²   |

Beachfront complex, Estepona, New Golden Mile. Fully renovated corner semidetached townhouse located in a front line beach complex that resembles a fishing village, full of character and tradition! The location is fantastic, 60 meters from the promenade & the Mediterranean sea and only 5 minutes away from Estepona center and 10 minutes away from Puerto Banus. Set in a peaceful environment where you can hear the waves of the sea. There is a fabulous beach restaurant 50 meters away. The property was completely renovated in 2003, Spanish/Scandinavian Style. The terraces have been very well insulated and new double glazed windows in Brazilian hardwood have been installed. Central gas for gas fire. The house comprises a total of 3 bedrooms, 3 bathrooms (1 bedroom and 1 bathroom on the ground level!), a large fully fitted kitchen, a nice living room and a beautiful patio for entertaining. Four storage rooms. On the first floor you will find 2 double bedrooms with en-suite bathrooms, and a superb roof top terrace with loads of privacy and panoramic views to the sea. Viewing are highly recommended.

Fabulous sea views from the upstairs terraces. A newly built promenade and a bus stop only a walk away

so a car is not always necessary.

VIVI Real Estate T | +34 95 11 28 003 E | info@vivi-realestate.com W | vivi-realestate.com D | Calle Francisco Cano 9 (29640) Fuengirola, Málaga, Costa del Sol, Spain