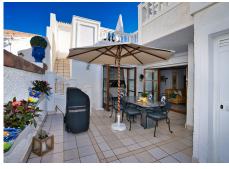

## SEMI-DETACHED HOUSE 3 BEDROOMS 3 BATHROOMS IN ESTEPONA

Stepona

REF# V4148059 659.000 €

| BEDS | BATHS | BUILT  | TERRACE |
|------|-------|--------|---------|
| 3    | 3     | 130 m² | 70 m²   |

Beachfront complex, Estepona, New Golden Mile. Fully renovated corner semidetached townhouse located in a front line beach complex that resembles a fishing village, full of character and tradition! The location is fantastic, 60 meters from the promenade & the Mediterranean sea and only 5 minutes away from Estepona center and 10 minutes away from Puerto Banus. Set in a peaceful environment where you can hear the waves of the sea. There is a fabulous beach restaurant 50 meters away. The property was completely renovated in 2003, Spanish/Scandinavian Style. The terraces have been very well insulated and new double glazed windows in Brazilian hardwood have been installed. Central gas for gas fire. The house comprises a total of 3 bedrooms, 3 bathrooms (1 bedroom and 1 bathroom on the ground level!), a large fully fitted kitchen, a nice living room and a beautiful patio for entertaining. Four storage rooms. On the first floor you will find 2 double bedrooms with en-suite bathrooms, and a superb roof top terrace with loads of privacy and panoramic views to the sea. Viewing are highly recommended.