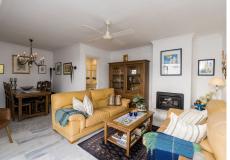

## SEMI-DETACHED HOUSE 3 BEDROOMS 3 BATHROOMS IN ESTEPONA

Stepona

REF# V4148059 659.000 €

| BEDS | BATHS | BUILT  | TERRACE |
|------|-------|--------|---------|
| 3    | 3     | 130 m² | 70 m²   |

Beachfront complex, Estepona, New Golden Mile. Fully renovated corner semidetached townhouse located in a front line beach complex that resembles a fishing village, full of character and tradition! The location is fantastic, 60 meters from the promenade & the Mediterranean sea and only 5 minutes away from Estepona center and 10 minutes away from Puerto Banus. Set in a peaceful environment where you can hear the waves of the sea. There is a fabulous beach restaurant 50 meters away. The property was completely renovated in 2003, Spanish/Scandinavian Style. The terraces have been very well insulated and new double glazed windows in Brazilian hardwood have been installed. Central gas for gas fire. The house comprises a total of 3 bedrooms, 3 bathrooms (1 bedroom and 1 bathroom on the ground level!), a large fully fitted kitchen, a nice living room and a beautiful patio for entertaining. Four storage rooms. On the first floor you will find 2 double bedrooms with en-suite bathrooms, and a superb roof top terrace with loads of privacy and panoramic views to the sea. Viewing are highly recommended.