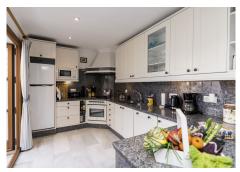

## SEMI-DETACHED HOUSE 3 BEDROOMS 3 BATHROOMS IN ESTEPONA

Stepona

REF# V4148059 659.000 €

| BEDS | BATHS | BUILT  | TERRACE |
|------|-------|--------|---------|
| 3    | 3     | 130 m² | 70 m²   |

Beachfront complex, Estepona, New Golden Mile. Fully renovated corner semidetached townhouse located in a front line beach complex that resembles a fishing village, full of character and tradition! The location is fantastic, 60 meters from the promenade & the Mediterranean sea and only 5 minutes away from Estepona center and 10 minutes away from Puerto Banus. Set in a peaceful environment where you can hear the waves of the sea. There is a fabulous beach restaurant 50 meters away. The property was completely renovated in 2003, Spanish/Scandinavian Style. The terraces have been very well insulated and new double glazed windows in Brazilian hardwood have been installed. Central gas for gas fire. The house comprises a total of 3 bedrooms, 3 bathrooms (1 bedroom and 1 bathroom on the ground level!), a large fully fitted kitchen, a nice living room and a beautiful patio for entertaining. Four storage rooms. On the first floor you will find 2 double bedrooms with en-suite bathrooms, and a superb roof top terrace with loads of privacy and panoramic views to the sea. Viewing are highly recommended.