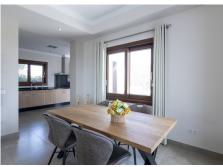

The kitchen is fully fitted and complemented with all quality appliances. The house has underfloor heating and the house have Solar Panels on the roof covered.

On the top floor you have your own large master suite with a spacious balcony overlooking the gardens and spectacular views.