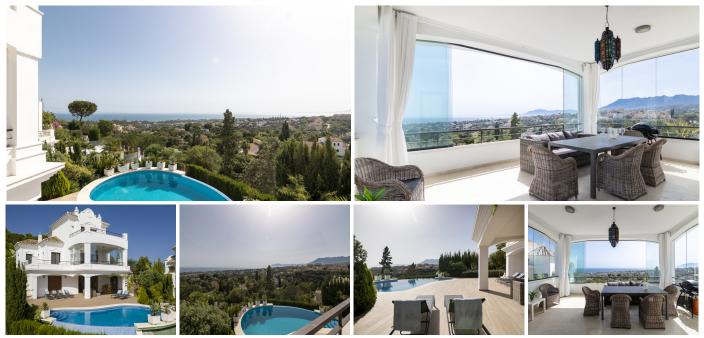

## REF# V4225342 2.195.000 €

| BEDS | BATHS | BUILT  | PLOT    | TERRACE |
|------|-------|--------|---------|---------|
| 4    | 4     | 400 m² | 1005 m² | 100 m²  |

Spectacular villa with breathtaking sea views in Elviria. Only two kilometers located from the beach!

The villa is private, gated and enjoys true tranquility with the most amazing views you can imagine of the Mediterranean.

There is a gated entrance that leads you to your own private garage which has direct access to the house. On the main level you have a beautiful spacious entrance with high ceilings, the living area is open and has a fire place. The second living area or covered terrace complement outdoor living all year around, offering privacy, and overlooks the garden and the stunning views of the Sea. There is also a bedroom and bathroom on the main level.

On the lower level you have your very own entertainment area with a pool, two bedrooms with bathrooms and an utility room. Direct access to the pool with a new deck where you can enjoy beautiful days with all year around sun.

Elviria is a lovely and safe location just a few kilometres east from Marbella's town centre and is having some of the best beaches on the Costa del Sol along with the best beach clubs, such as Nikki Beach. Elviria has three international private schools and three great popular golf courses. The great thing is that Elviria also includes its own shopping center which is only 1,5km away, very busy throughout the year and offering a wide range of international restaurants.