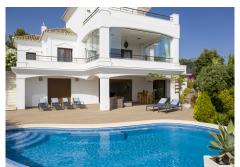

## REF# V4225342 2.195.000 €

| BEDS | BATHS | BUILT  | PLOT    | TERRACE |
|------|-------|--------|---------|---------|
| 4    | 4     | 400 m² | 1005 m² | 100 m²  |

Spectacular villa with breathtaking sea views in Elviria. Only two kilometers located from the beach!

The villa is private, gated and enjoys true tranquility with the most amazing views you can imagine of the Mediterranean.

There is a gated entrance that leads you to your own private garage which has direct access to the house. On the main level you have a beautiful spacious entrance with high ceilings, the living area is open and has a fire place. The second living area or covered terrace complement outdoor living all year around, offering privacy, and overlooks the garden and the stunning views of the Sea. There is also a bedroom and bathroom on the main level.

On the lower level you have your very own entertainment area with a pool, two bedrooms with bathrooms and an utility room. Direct access to the pool with a new deck where you can enjoy beautiful days with all year around sun.