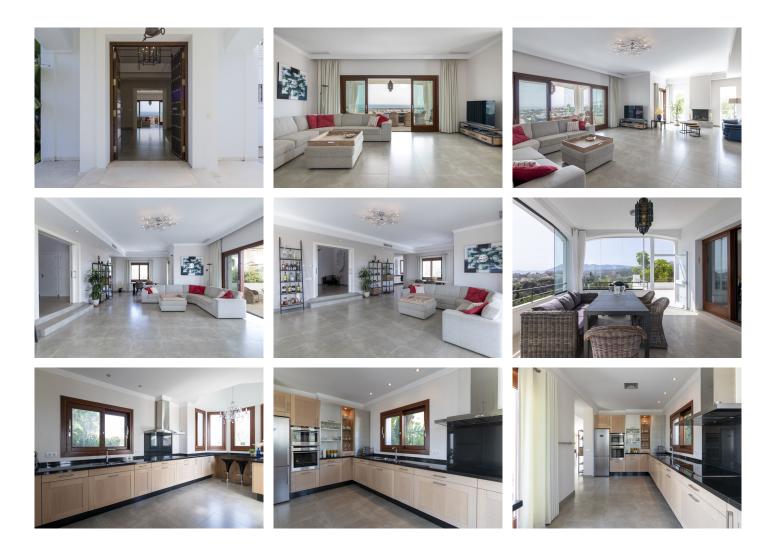

The villa is private, gated and enjoys true tranquility with the most amazing views you can imagine of the Mediterranean.

There is a gated entrance that leads you to your own private garage which has direct access to the house. On the main level you have a beautiful spacious entrance with high ceilings, the living area is open and has a fire place. The second living area or covered terrace complement outdoor living all year around, offering privacy, and overlooks the garden and the stunning views of the Sea. There is also a bedroom and bathroom on the main level.

The kitchen is fully fitted and complemented with all quality appliances. The house has underfloor heating and the house have Solar Panels on the roof covered.

On the top floor you have your own large master suite with a spacious balcony overlooking the gardens and spectacular views.