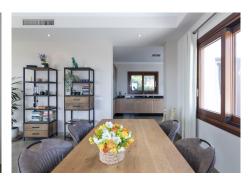

The villa is private, gated and enjoys true tranquility with the most amazing views you can imagine of the Mediterranean.

There is a gated entrance that leads you to your own private garage which has direct access to the house. On the main level you have a beautiful spacious entrance with high ceilings, the living area is open and has a fire place. The second living area or covered terrace complement outdoor living all year around, offering privacy, and overlooks the garden and the stunning views of the Sea. There is also a bedroom and bathroom on the main level.

The kitchen is fully fitted and complemented with all quality appliances. The house has underfloor heating and the house have Solar Panels on the roof covered.

On the top floor you have your own large master suite with a spacious balcony overlooking the gardens and spectacular views.