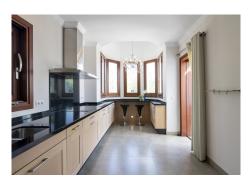

The kitchen is fully fitted and complemented with all quality appliances. The house has underfloor heating and the house have Solar Panels on the roof covered.

On the top floor you have your own large master suite with a spacious balcony overlooking the gardens and spectacular views.