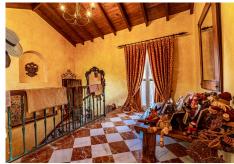

The villa's entrance is marked by a welcoming Porch that leads to a double Height entrance hall with Fireplaces creating a warm and inviting atmosphere. Each room of the villa is Spacious and comfortable with high ceilings and abundant natural Light adding an extra touch of luxury and style .The villa is also equipped with Air-conditioning, Gas central Heating, and hot water is provided by Solar panels to ensure comfort throughout the year.

The Villa comprises of an upstairs Master bedroom and two additional bedroom en-suite, all offering plenty of space Privacy and Luxury .The main level of the Villa features a large Formal Drawing room and a second Den or Day sittingroom and Dinning Room perfect for Entertaining Guests and Family and an eating Kitchen that is fully equipped with modern Appliances.