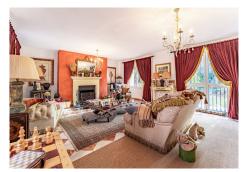

The villa's entrance is marked by a welcoming Porch that leads to a double Height entrance hall with Fireplaces creating a warm and inviting atmosphere. Each room of the villa is Spacious and comfortable with high ceilings and abundant natural Light adding an extra touch of luxury and style .The villa is also equipped with Air-conditioning, Gas central Heating, and hot water is provided by Solar panels to ensure comfort throughout the year.

The Villa comprises of an upstairs Master bedroom and two additional bedroom en-suite, all offering plenty of space Privacy and Luxury .The main level of the Villa features a large Formal Drawing room and a second Den or Day sittingroom and Dinning Room perfect for Entertaining Guests and Family and an eating Kitchen that is fully equipped with modern Appliances.