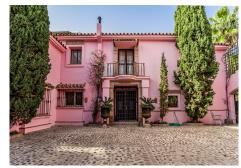

The villa's entrance is marked by a welcoming Porch that leads to a double Height entrance hall with Fireplaces creating a warm and inviting atmosphere. Each room of the villa is Spacious and comfortable with high ceilings and abundant natural Light adding an extra touch of luxury and style .The villa is also equipped with Air-conditioning, Gas central Heating, and hot water is provided by Solar panels to ensure comfort throughout the year.

The Villa comprises of an upstairs Master bedroom and two additional bedroom en-suite, all offering plenty of space Privacy and Luxury .The main level of the Villa features a large Formal Drawing room and a second Den or Day sittingroom and Dinning Room perfect for Entertaining Guests and Family and an eating Kitchen that is fully equipped with modern Appliances.