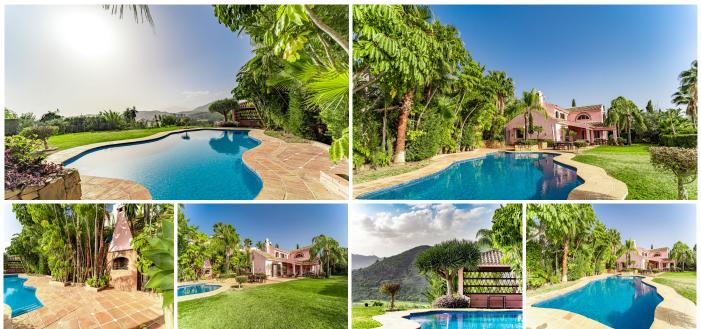

Grandeur and Stunning Andalusian PRIVATE Country House Designed by Renowned Architect Cesar De Leyva

It is a Beautiful Family Home, much loved in a sought after and secure Community Los Almendros, with even Further 799,33 Sqm Buildable Available to Develop Potential Growth Factor.

With its South West Facing Orientation, Micro Climate Garantees 320 days Glorious Sunshine Promoting outside Life Style Benahavis.

Absolutely Stunning, Awesome Golf Course Views Holds your Attention and makes an Impact.

The views are PROTECTED which means Safe Haven Investment on a clear Day you can also see Gibralter, Africa and Sea views and surrounded by Mountains and Green Belt

The Perfect Retreat for those Seeking a Peaceful and Private Escape, with established mature manicured gardens, charming court yard and fountain.

The Mature and totally Private Gardens offers an idyllic Spot to Relax and Enjoy the Beautiful Panoramic Mountains and Golf Views .With High- End Features such as Marble Floors ,Precious Wood finishes and modern Appliances this Villa is a Perfect Choice for Luxury and Style Enthusiasts. Whether you are looking for a second Home a Holiday Retreat or a Full – Time Residence this Villa is the Epitome of Luxury Living.