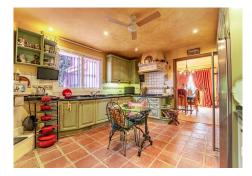

The Villa comprises of an upstairs Master bedroom and two additional bedroom en-suite, all offering plenty of space Privacy and Luxury .The main level of the Villa features a large Formal Drawing room and a second Den or Day sittingroom and Dinning Room perfect for Entertaining Guests and Family and an eating Kitchen that is fully equipped with modern Appliances.