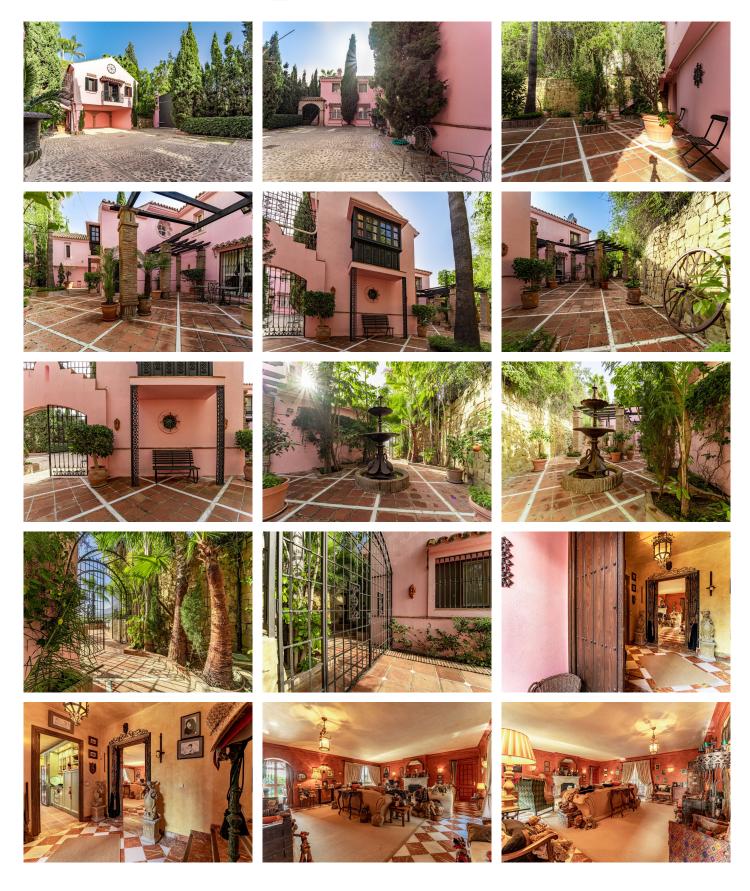

The views are PROTECTED which means Safe Haven Investment on a clear Day you can also see Gibralter, Africa and Sea views and surrounded by Mountains and Green Belt

The Perfect Retreat for those Seeking a Peaceful and Private Escape, with established mature manicured gardens, charming court yard and fountain.

The villa's entrance is marked by a welcoming Porch that leads to a double Height entrance hall with Fireplaces creating a warm and inviting atmosphere. Each room of the villa is Spacious and comfortable with high ceilings and abundant natural Light adding an extra touch of luxury and style .The villa is also equipped with Air-conditioning, Gas central Heating, and hot water is provided by Solar panels to ensure comfort throughout the year.

The Villa comprises of an upstairs Master bedroom and two additional bedroom en-suite, all offering plenty of space Privacy and Luxury .The main level of the Villa features a large Formal Drawing room and a second Den or Day sittingroom and Dinning Room perfect for Entertaining Guests and Family and an eating Kitchen that is fully equipped with modern Appliances.

In addition to the main Reception areas the villa also includes a cozy Guest room an Office or Libruary and plenty of storage space. The Garage for two cars compliments the huge driveway or court yard at the Entrance ample of parking . There is also a delightful staff or Guest House for visitors providing further space for Guests and Family members to enjoy.

The Mature and totally Private Gardens offers an idyllic Spot to Relax and Enjoy the Beautiful Panoramic Mountains and Golf Views .With High- End Features such as Marble Floors ,Precious Wood finishes and modern Appliances this Villa is a Perfect Choice for Luxury and Style Enthusiasts. Whether you are looking for a second Home a Holiday Retreat or a Full – Time Residence this Villa is the Epitome of Luxury Living.