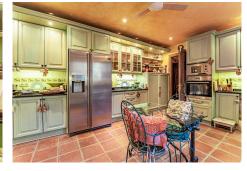

The Villa comprises of an upstairs Master bedroom and two additional bedroom en-suite, all offering plenty of space Privacy and Luxury .The main level of the Villa features a large Formal Drawing room and a second Den or Day sittingroom and Dinning Room perfect for Entertaining Guests and Family and an eating Kitchen that is fully equipped with modern Appliances.