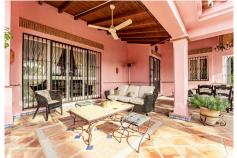

The villa's entrance is marked by a welcoming Porch that leads to a double Height entrance hall with Fireplaces creating a warm and inviting atmosphere. Each room of the villa is Spacious and comfortable with high ceilings and abundant natural Light adding an extra touch of luxury and style .The villa is also equipped with Air-conditioning, Gas central Heating, and hot water is provided by Solar panels to ensure comfort throughout the year.

The Villa comprises of an upstairs Master bedroom and two additional bedroom en-suite, all offering plenty of space Privacy and Luxury .The main level of the Villa features a large Formal Drawing room and a second Den or Day sittingroom and Dinning Room perfect for Entertaining Guests and Family and an eating Kitchen that is fully equipped with modern Appliances.