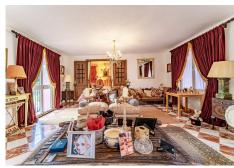

The villa's entrance is marked by a welcoming Porch that leads to a double Height entrance hall with Fireplaces creating a warm and inviting atmosphere. Each room of the villa is Spacious and comfortable with high ceilings and abundant natural Light adding an extra touch of luxury and style .The villa is also equipped with Air-conditioning, Gas central Heating, and hot water is provided by Solar panels to ensure comfort throughout the year.

The Villa comprises of an upstairs Master bedroom and two additional bedroom en-suite, all offering plenty of space Privacy and Luxury .The main level of the Villa features a large Formal Drawing room and a second Den or Day sittingroom and Dinning Room perfect for Entertaining Guests and Family and an eating Kitchen that is fully equipped with modern Appliances.