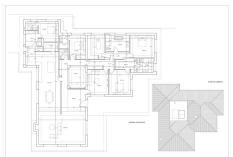

## Welcome to Villa Choli in Marbella East

Villa Choli is an elegant single-level residence located in the peaceful residential area of El Real Panorama in Marbella East. With recent construction, this villa offers a luxurious lifestyle in a tranquil and serene environment, close to the future Four Seasons hotel and residences. With a built area of 388 m2 on a plot of 2,483 m2, this property is a true gem that combines comfort, elegance, and privacy.

## Property Description:

Upon entering Villa Choli, you'll find a sanctuary of peace surrounded by lush palm trees and banana

plants. The main house accommodates the master bedroom and another bedroom, both with direct access to the pool. The master bedroom features a spacious walk-in closet and a luxurious bathroom.

The house boasts a spacious open-plan living room that seamlessly merges with the kitchen, creating a cozy and familial atmosphere. The kitchen is equipped with high-end appliances and features a wine room with a glass door. Additionally, there is a TV room and another bedroom with an en-suite bathroom. A service bedroom with a private bathroom completes the main layout.

The property includes a separate guest house with a garage for 3 cars and a painting room, as well as a fully equipped guest suite above the garage.