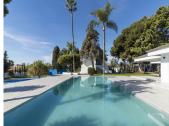

#### Outdoors:

The villa offers an exceptional outdoor area, with a paddle/tennis court and a spacious garden. Additionally, it features an outdoor kitchen, a toilet, and a changing room, perfect for enjoying the outdoor lifestyle. Next to the impressive 14-meter long and 2.5-meter deep pool, there is an elegant outdoor dining area, ideal for gatherings and entertainment.

#### Property Highlights:

NEWLY BUILT SINGLE-LEVEL VILLA PEACEFUL RESIDENTIAL AREA IN MARBELLA EAST APPROX. 3.8 KM FROM THE CENTER OF MARBELLA TENNIS COURT

14 M SWIMMING POOL

90X90 CM PORCELAIN TILE FLOORS. KERABEN BRAND