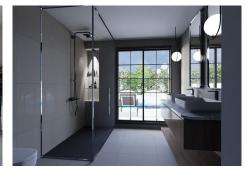

## Property Description:

Upon entering Villa Choli, you'll find a sanctuary of peace surrounded by lush palm trees and banana

plants. The main house accommodates the master bedroom and another bedroom, both with direct access to the pool. The master bedroom features a spacious walk-in closet and a luxurious bathroom.

The house boasts a spacious open-plan living room that seamlessly merges with the kitchen, creating a cozy and familial atmosphere. The kitchen is equipped with high-end appliances and features a wine room with a glass door. Additionally, there is a TV room and another bedroom with an en-suite bathroom. A service bedroom with a private bathroom completes the main layout.

Note: Exterior photographs were taken in February 2024, while interior decoration images are digital representations.