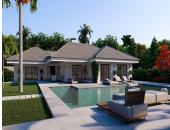

#### Outdoors:

The villa offers an exceptional outdoor area, with a paddle/tennis court and a spacious garden. Additionally, it features an outdoor kitchen, a toilet, and a changing room, perfect for enjoying the outdoor lifestyle. Next to the impressive 14-meter long and 2.5-meter deep pool, there is an elegant outdoor dining area, ideal for gatherings and entertainment.