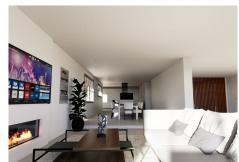

The house boasts a spacious open-plan living room that seamlessly merges with the kitchen, creating a cozy and familial atmosphere. The kitchen is equipped with high-end appliances and features a wine room with a glass door. Additionally, there is a TV room and another bedroom with an en-suite bathroom. A service bedroom with a private bathroom completes the main layout.