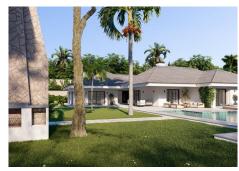

## Property Description:

Upon entering Villa Choli, you'll find a sanctuary of peace surrounded by lush palm trees and banana

plants. The main house accommodates the master bedroom and another bedroom, both with direct access to the pool. The master bedroom features a spacious walk-in closet and a luxurious bathroom.

#### Outdoors:

The villa offers an exceptional outdoor area, with a paddle/tennis court and a spacious garden. Additionally, it features an outdoor kitchen, a toilet, and a changing room, perfect for enjoying the outdoor lifestyle. Next to the impressive 14-meter long and 2.5-meter deep pool, there is an elegant outdoor dining area, ideal for gatherings and entertainment.

Note: Exterior photographs were taken in February 2024, while interior decoration images are digital representations.