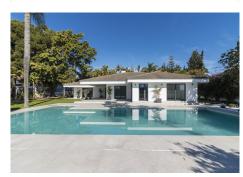

#### Outdoors:

The villa offers an exceptional outdoor area, with a paddle/tennis court and a spacious garden. Additionally, it features an outdoor kitchen, a toilet, and a changing room, perfect for enjoying the outdoor lifestyle. Next to the impressive 14-meter long and 2.5-meter deep pool, there is an elegant outdoor dining area, ideal for gatherings and entertainment.

Note: Exterior photographs were taken in February 2024, while interior decoration images are digital representations.