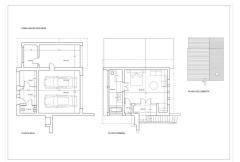

Bedrooms: 5 Bathrooms: 5 Built Area: 388 m2 Plot Size: 2,483 m2

## Property Description:

Upon entering Villa Choli, you'll find a sanctuary of peace surrounded by lush palm trees and banana

plants. The main house accommodates the master bedroom and another bedroom, both with direct access to the pool. The master bedroom features a spacious walk-in closet and a luxurious bathroom.

The house boasts a spacious open-plan living room that seamlessly merges with the kitchen, creating a cozy and familial atmosphere. The kitchen is equipped with high-end appliances and features a wine room with a glass door. Additionally, there is a TV room and another bedroom with an en-suite bathroom. A service bedroom with a private bathroom completes the main layout.