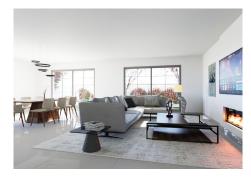

The house boasts a spacious open-plan living room that seamlessly merges with the kitchen, creating a cozy and familial atmosphere. The kitchen is equipped with high-end appliances and features a wine room with a glass door. Additionally, there is a TV room and another bedroom with an en-suite bathroom. A service bedroom with a private bathroom completes the main layout.

#### Outdoors:

The villa offers an exceptional outdoor area, with a paddle/tennis court and a spacious garden. Additionally, it features an outdoor kitchen, a toilet, and a changing room, perfect for enjoying the outdoor lifestyle. Next to the impressive 14-meter long and 2.5-meter deep pool, there is an elegant outdoor dining area, ideal for gatherings and entertainment.