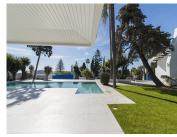

#### Outdoors:

The villa offers an exceptional outdoor area, with a paddle/tennis court and a spacious garden. Additionally, it features an outdoor kitchen, a toilet, and a changing room, perfect for enjoying the outdoor lifestyle. Next to the impressive 14-meter long and 2.5-meter deep pool, there is an elegant outdoor dining area, ideal for gatherings and entertainment.