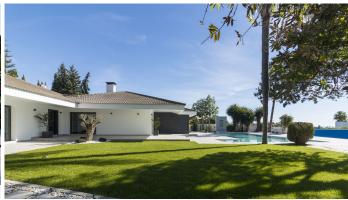

## Welcome to Villa Choli in Marbella East

Villa Choli is an elegant single-level residence located in the peaceful residential area of El Real Panorama in Marbella East. With recent construction, this villa offers a luxurious lifestyle in a tranquil and serene environment, close to the future Four Seasons hotel and residences. With a built area of 388 m2 on a plot of 2,483 m2, this property is a true gem that combines comfort, elegance, and privacy.

#### Outdoors:

The villa offers an exceptional outdoor area, with a paddle/tennis court and a spacious garden. Additionally, it features an outdoor kitchen, a toilet, and a changing room, perfect for enjoying the outdoor lifestyle. Next to the impressive 14-meter long and 2.5-meter deep pool, there is an elegant outdoor dining area, ideal for gatherings and entertainment.

#### Property Highlights:

NEWLY BUILT SINGLE-LEVEL VILLA PEACEFUL RESIDENTIAL AREA IN MARBELLA EAST APPROX. 3.8 KM FROM THE CENTER OF MARBELLA TENNIS COURT

14 M SWIMMING POOL

90X90 CM PORCELAIN TILE FLOORS. KERABEN BRAND