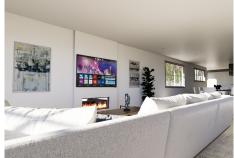

The house boasts a spacious open-plan living room that seamlessly merges with the kitchen, creating a cozy and familial atmosphere. The kitchen is equipped with high-end appliances and features a wine room with a glass door. Additionally, there is a TV room and another bedroom with an en-suite bathroom. A service bedroom with a private bathroom completes the main layout.