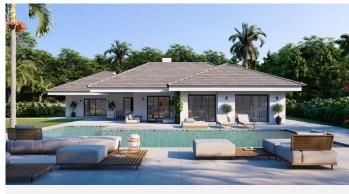

## Welcome to Villa Choli in Marbella East

Villa Choli is an elegant single-level residence located in the peaceful residential area of El Real Panorama in Marbella East. With recent construction, this villa offers a luxurious lifestyle in a tranquil and serene environment, close to the future Four Seasons hotel and residences. With a built area of 388 m2 on a plot of 2,483 m2, this property is a true gem that combines comfort, elegance, and privacy.

#### Outdoors:

The villa offers an exceptional outdoor area, with a paddle/tennis court and a spacious garden. Additionally, it features an outdoor kitchen, a toilet, and a changing room, perfect for enjoying the outdoor lifestyle. Next to the impressive 14-meter long and 2.5-meter deep pool, there is an elegant outdoor dining area, ideal for gatherings and entertainment.

#### Property Highlights:

NEWLY BUILT SINGLE-LEVEL VILLA PEACEFUL RESIDENTIAL AREA IN MARBELLA EAST APPROX. 3.8 KM FROM THE CENTER OF MARBELLA TENNIS COURT

14 M SWIMMING POOL

90X90 CM PORCELAIN TILE FLOORS. KERABEN BRAND