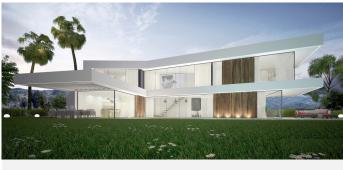

Villa is located on a plot of 667 square meters, two minutes from the beach. The unique and clever design allows the Mediterranean wind from the south to travel through every corner of the home and bring a much needed breeze into the home. The property is conveniently divided into 4 bedrooms, 3 full bathrooms and one additional with a toilet.

The gorgeous villa also holds a spacious kitchen with a pool and an underwater window to the gym, two terraces, one with a nightstand, wooden bridge on the upper floor.

They feature a glass wrap design so that the light reflects freedom and fills the magnificent interior of the villa with life.