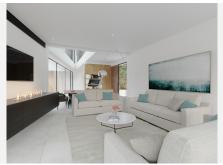

The gorgeous villa also holds a spacious kitchen with a pool and an underwater window to the gym, two terraces, one with a nightstand, wooden bridge on the upper floor.

They feature a glass wrap design so that the light reflects freedom and fills the magnificent interior of the villa with life.