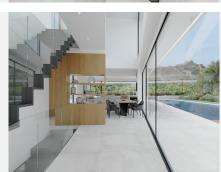

Villa is located on a plot of 667 square meters, two minutes from the beach. The unique and clever design allows the Mediterranean wind from the south to travel through every corner of the home and bring a much needed breeze into the home. The property is conveniently divided into 4 bedrooms, 3 full bathrooms and one additional with a toilet.

The gorgeous villa also holds a spacious kitchen with a pool and an underwater window to the gym, two terraces, one with a nightstand, wooden bridge on the upper floor.

They feature a glass wrap design so that the light reflects freedom and fills the magnificent interior of the villa with life.