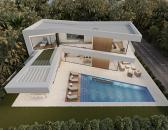

Villa is located on a plot of 667 square meters, two minutes from the beach. The unique and clever design allows the Mediterranean wind from the south to travel through every corner of the home and bring a much needed breeze into the home. The property is conveniently divided into 4 bedrooms, 3 full bathrooms and one additional with a toilet.

The gorgeous villa also holds a spacious kitchen with a pool and an underwater window to the gym, two terraces, one with a nightstand, wooden bridge on the upper floor.

They feature a glass wrap design so that the light reflects freedom and fills the magnificent interior of the villa with life.