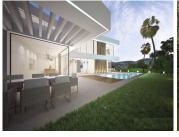

Villa is located on a plot of 667 square meters, two minutes from the beach. The unique and clever design allows the Mediterranean wind from the south to travel through every corner of the home and bring a much needed breeze into the home. The property is conveniently divided into 4 bedrooms, 3 full bathrooms and one additional with a toilet.

The gorgeous villa also holds a spacious kitchen with a pool and an underwater window to the gym, two terraces, one with a nightstand, wooden bridge on the upper floor.

They feature a glass wrap design so that the light reflects freedom and fills the magnificent interior of the villa with life.