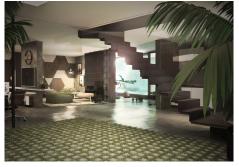

The gorgeous villa also holds a spacious kitchen with a pool and an underwater window to the gym, two terraces, one with a nightstand, wooden bridge on the upper floor.

They feature a glass wrap design so that the light reflects freedom and fills the magnificent interior of the villa with life.