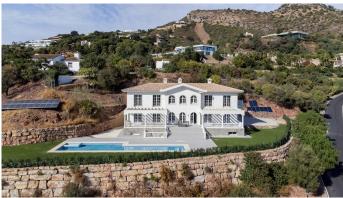

## HOUSE 6 BEDROOMS 7 BATHROOMS IN MARBELLA

Marbella

REF# V4327726 3.700.000 €

| BEDS | BATHS | BUILT  | PLOT                |
|------|-------|--------|---------------------|
| 6    | 7     | 860 m² | 4500 m <sup>2</sup> |

This villa is now ready to move in!

Built in a unique environment this villa is surrounded by green hills of the municipality of Benahavis, famous for its rural

beauty. Those who prefer to live in a quiet environment will fall in love with this admirable countryside. It is ideally located

privacy, modernity and comfort characterize this south-facing villa. The views from the property are

spectacular, overlooking

the Mediterranean and the picturesque surroundings. The house is only at 15 minutes away from Marbella and 10 minutes from

course, mountains, and green wooden hills.

The villa has a 4.500 m2 plot with a swimming pool and solar panels. There are covered terraces on the ground floor. You can

use them for a barbecue zone and a lounge area. The house is well proportioned in terms of layout.