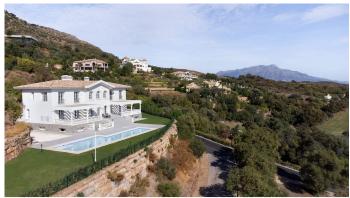

## HOUSE 6 BEDROOMS 7 BATHROOMS IN MARBELLA

Marbella

REF# V4327726 3.700.000 €

| BEDS | BATHS | BUILT  | PLOT                |
|------|-------|--------|---------------------|
| 6    | 7     | 860 m² | 4500 m <sup>2</sup> |

This villa is now ready to move in!

Built in a unique environment this villa is surrounded by green hills of the municipality of Benahavis, famous for its rural

beauty. Those who prefer to live in a quiet environment will fall in love with this admirable countryside. It is ideally located

privacy, modernity and comfort characterize this south-facing villa. The views from the property are

spectacular, overlooking

the Mediterranean and the picturesque surroundings. The house is only at 15 minutes away from Marbella and 10 minutes from

course, mountains, and green wooden hills.

The villa has a 4.500 m2 plot with a swimming pool and solar panels. There are covered terraces on the ground floor. You can

use them for a barbecue zone and a lounge area. The house is well proportioned in terms of layout.