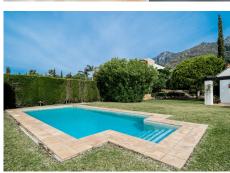

with automatic lighting and a large outdoor pool.

It has been built with the best qualities, offering several combined flooring in soft tones, electric heating plates and an interior alarm system as well as 24-hour exterior video surveillance with access control. Possibility of making a terrace-solarium with sea views and installing solar panels.