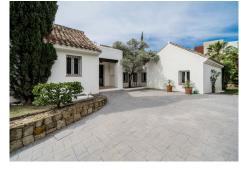

Access to the property is via a cobbled driveway leading to a tree-lined courtyard. It has a spacious entrance hall with a skylight in the ceiling and a guest toilet. It consists of a large living room with a beautiful fireplace, gabled roof and access to the covered porch, a separate living room and a winter dining room. The kitchen is fully fitted with German appliances and has enough space for a central work area and breakfast area. It consists of 4 bedrooms with ensuite bathrooms and the master suite has a dressing room and a spacious bathroom and a private terrace. The basement of the house has a closed garage for two cars, a laundry room, several storage rooms and machine rooms. For leisure it has a large mature garden