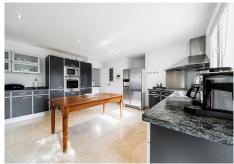

Access to the property is via a cobbled driveway leading to a tree-lined courtyard. It has a spacious entrance hall with a skylight in the ceiling and a guest toilet. It consists of a large living room with a beautiful fireplace, gabled roof and access to the covered porch, a separate living room and a winter dining room. The kitchen is fully fitted with German appliances and has enough space for a central work area and breakfast area. It consists of 4 bedrooms with ensuite bathrooms and the master suite has a dressing room and a spacious bathroom and a private terrace. The basement of the house has a closed garage for two cars, a laundry room, several storage rooms and machine rooms. For leisure it has a large mature garden