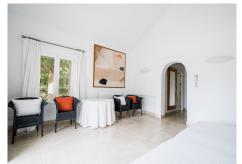

Access to the property is via a cobbled driveway leading to a tree-lined courtyard. It has a spacious entrance hall with a skylight in the ceiling and a guest toilet. It consists of a large living room with a beautiful fireplace, gabled roof and access to the covered porch, a separate living room and a winter dining room. The kitchen is fully fitted with German appliances and has enough space for a central work area and breakfast area. It consists of 4 bedrooms with ensuite bathrooms and the master suite has a dressing room and a spacious bathroom and a private terrace. The basement of the house has a closed garage for two cars, a laundry room, several storage rooms and machine rooms. For leisure it has a large mature garden