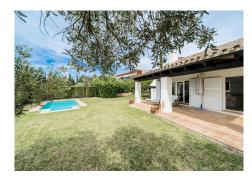

Access to the property is via a cobbled driveway leading to a tree-lined courtyard. It has a spacious entrance hall with a skylight in the ceiling and a guest toilet. It consists of a large living room with a beautiful fireplace, gabled roof and access to the covered porch, a separate living room and a winter dining room. The kitchen is fully fitted with German appliances and has enough space for a central work area and breakfast area. It consists of 4 bedrooms with ensuite bathrooms and the master suite has a dressing room and a spacious bathroom and a private terrace. The basement of the house has a closed garage for two cars, a laundry room, several storage rooms and machine rooms. For leisure it has a large mature garden

with automatic lighting and a large outdoor pool.

It has been built with the best qualities, offering several combined flooring in soft tones, electric heating plates and an interior alarm system as well as 24-hour exterior video surveillance with access control. Possibility of making a terrace-solarium with sea views and installing solar panels.