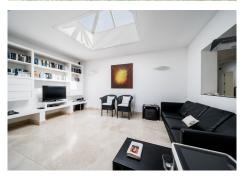

Access to the property is via a cobbled driveway leading to a tree-lined courtyard. It has a spacious entrance hall with a skylight in the ceiling and a guest toilet. It consists of a large living room with a beautiful fireplace, gabled roof and access to the covered porch, a separate living room and a winter dining room. The kitchen is fully fitted with German appliances and has enough space for a central work area and breakfast area. It consists of 4 bedrooms with ensuite bathrooms and the master suite has a dressing room and a spacious bathroom and a private terrace. The basement of the house has a closed garage for two cars, a laundry room, several storage rooms and machine rooms. For leisure it has a large mature garden