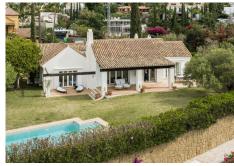

Access to the property is via a cobbled driveway leading to a tree-lined courtyard. It has a spacious entrance hall with a skylight in the ceiling and a guest toilet. It consists of a large living room with a beautiful fireplace, gabled roof and access to the covered porch, a separate living room and a winter dining room. The kitchen is fully fitted with German appliances and has enough space for a central work area and breakfast area. It consists of 4 bedrooms with ensuite bathrooms and the master suite has a dressing room and a spacious bathroom and a private terrace. The basement of the house has a closed garage for two cars, a laundry room, several storage rooms and machine rooms. For leisure it has a large mature garden

with automatic lighting and a large outdoor pool.

It has been built with the best qualities, offering several combined flooring in soft tones, electric heating plates and an interior alarm system as well as 24-hour exterior video surveillance with access control. Possibility of making a terrace-solarium with sea views and installing solar panels.