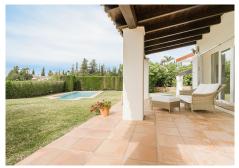

Access to the property is via a cobbled driveway leading to a tree-lined courtyard. It has a spacious entrance hall with a skylight in the ceiling and a guest toilet. It consists of a large living room with a beautiful fireplace, gabled roof and access to the covered porch, a separate living room and a winter dining room. The kitchen is fully fitted with German appliances and has enough space for a central work area and breakfast area. It consists of 4 bedrooms with ensuite bathrooms and the master suite has a dressing room and a spacious bathroom and a private terrace. The basement of the house has a closed garage for two cars, a laundry room, several storage rooms and machine rooms. For leisure it has a large mature garden

with automatic lighting and a large outdoor pool.

It has been built with the best qualities, offering several combined flooring in soft tones, electric heating plates and an interior alarm system as well as 24-hour exterior video surveillance with access control. Possibility of making a terrace-solarium with sea views and installing solar panels.