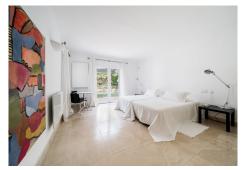

Access to the property is via a cobbled driveway leading to a tree-lined courtyard. It has a spacious entrance hall with a skylight in the ceiling and a guest toilet. It consists of a large living room with a beautiful fireplace, gabled roof and access to the covered porch, a separate living room and a winter dining room. The kitchen is fully fitted with German appliances and has enough space for a central work area and breakfast area. It consists of 4 bedrooms with ensuite bathrooms and the master suite has a dressing room and a spacious bathroom and a private terrace. The basement of the house has a closed garage for two cars, a laundry room, several storage rooms and machine rooms. For leisure it has a large mature garden