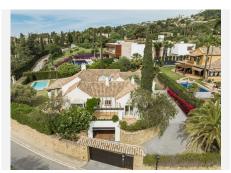

Access to the property is via a cobbled driveway leading to a tree-lined courtyard. It has a spacious entrance hall with a skylight in the ceiling and a guest toilet. It consists of a large living room with a beautiful fireplace, gabled roof and access to the covered porch, a separate living room and a winter dining room. The kitchen is fully fitted with German appliances and has enough space for a central work area and breakfast area. It consists of 4 bedrooms with ensuite bathrooms and the master suite has a dressing room and a spacious bathroom and a private terrace. The basement of the house has a closed garage for two cars, a laundry room, several storage rooms and machine rooms. For leisure it has a large mature garden

with automatic lighting and a large outdoor pool.

It has been built with the best qualities, offering several combined flooring in soft tones, electric heating plates and an interior alarm system as well as 24-hour exterior video surveillance with access control. Possibility of making a terrace-solarium with sea views and installing solar panels.