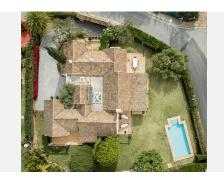

## HOUSE 4 BEDROOMS 4 BATHROOMS IN SIERRA BLANCA

Sierra Blanca

REF# V4353703 2.950.000 €

| BEDS | BATHS | BUILT  | PLOT    |
|------|-------|--------|---------|
| 4    | 4     | 453 m² | 1500 m² |

This is a beautiful Mediterranean-style one floor Villa, located in one of the best areas of Marbella within the Camoján nature reserve, a prestigious gated community at the foot of the mountain, less than 5 minutes from downtown urban and the Golden Mile. The Villa faces south, with magnificent views of the garden and enjoys great privacy since it is on the corner.

with automatic lighting and a large outdoor pool.

It has been built with the best qualities, offering several combined flooring in soft tones, electric heating plates and an interior alarm system as well as 24-hour exterior video surveillance with access control. Possibility of making a terrace-solarium with sea views and installing solar panels.