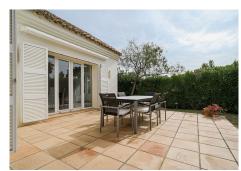

Access to the property is via a cobbled driveway leading to a tree-lined courtyard. It has a spacious entrance hall with a skylight in the ceiling and a guest toilet. It consists of a large living room with a beautiful fireplace, gabled roof and access to the covered porch, a separate living room and a winter dining room. The kitchen is fully fitted with German appliances and has enough space for a central work area and breakfast area. It consists of 4 bedrooms with ensuite bathrooms and the master suite has a dressing room and a spacious bathroom and a private terrace. The basement of the house has a closed garage for two cars, a laundry room, several storage rooms and machine rooms. For leisure it has a large mature garden

with automatic lighting and a large outdoor pool.

It has been built with the best qualities, offering several combined flooring in soft tones, electric heating plates and an interior alarm system as well as 24-hour exterior video surveillance with access control. Possibility of making a terrace-solarium with sea views and installing solar panels.