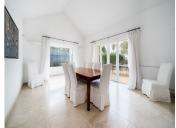

Access to the property is via a cobbled driveway leading to a tree-lined courtyard. It has a spacious entrance hall with a skylight in the ceiling and a guest toilet. It consists of a large living room with a beautiful fireplace, gabled roof and access to the covered porch, a separate living room and a winter dining room. The kitchen is fully fitted with German appliances and has enough space for a central work area and breakfast area. It consists of 4 bedrooms with ensuite bathrooms and the master suite has a dressing room and a spacious bathroom and a private terrace. The basement of the house has a closed garage for two cars, a laundry room, several storage rooms and machine rooms. For leisure it has a large mature garden