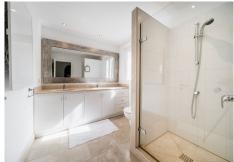

Access to the property is via a cobbled driveway leading to a tree-lined courtyard. It has a spacious entrance hall with a skylight in the ceiling and a guest toilet. It consists of a large living room with a beautiful fireplace, gabled roof and access to the covered porch, a separate living room and a winter dining room. The kitchen is fully fitted with German appliances and has enough space for a central work area and breakfast area. It consists of 4 bedrooms with ensuite bathrooms and the master suite has a dressing room and a spacious bathroom and a private terrace. The basement of the house has a closed garage for two cars, a laundry room, several storage rooms and machine rooms. For leisure it has a large mature garden