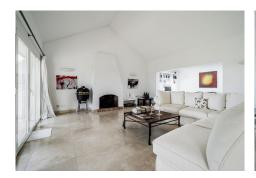

Access to the property is via a cobbled driveway leading to a tree-lined courtyard. It has a spacious entrance hall with a skylight in the ceiling and a guest toilet. It consists of a large living room with a beautiful fireplace, gabled roof and access to the covered porch, a separate living room and a winter dining room. The kitchen is fully fitted with German appliances and has enough space for a central work area and breakfast area. It consists of 4 bedrooms with ensuite bathrooms and the master suite has a dressing room and a spacious bathroom and a private terrace. The basement of the house has a closed garage for two cars, a laundry room, several storage rooms and machine rooms. For leisure it has a large mature garden