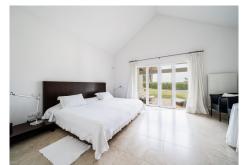

Access to the property is via a cobbled driveway leading to a tree-lined courtyard. It has a spacious entrance hall with a skylight in the ceiling and a guest toilet. It consists of a large living room with a beautiful fireplace, gabled roof and access to the covered porch, a separate living room and a winter dining room. The kitchen is fully fitted with German appliances and has enough space for a central work area and breakfast area. It consists of 4 bedrooms with ensuite bathrooms and the master suite has a dressing room and a spacious bathroom and a private terrace. The basement of the house has a closed garage for two cars, a laundry room, several storage rooms and machine rooms. For leisure it has a large mature garden