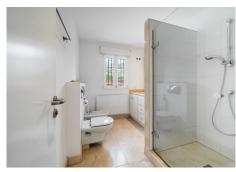

Access to the property is via a cobbled driveway leading to a tree-lined courtyard. It has a spacious entrance hall with a skylight in the ceiling and a guest toilet. It consists of a large living room with a beautiful fireplace, gabled roof and access to the covered porch, a separate living room and a winter dining room. The kitchen is fully fitted with German appliances and has enough space for a central work area and breakfast area. It consists of 4 bedrooms with ensuite bathrooms and the master suite has a dressing room and a spacious bathroom and a private terrace. The basement of the house has a closed garage for two cars, a laundry room, several storage rooms and machine rooms. For leisure it has a large mature garden