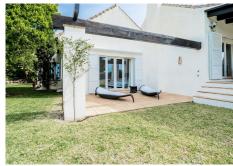

Access to the property is via a cobbled driveway leading to a tree-lined courtyard. It has a spacious entrance hall with a skylight in the ceiling and a guest toilet. It consists of a large living room with a beautiful fireplace, gabled roof and access to the covered porch, a separate living room and a winter dining room. The kitchen is fully fitted with German appliances and has enough space for a central work area and breakfast area. It consists of 4 bedrooms with ensuite bathrooms and the master suite has a dressing room and a spacious bathroom and a private terrace. The basement of the house has a closed garage for two cars, a laundry room, several storage rooms and machine rooms. For leisure it has a large mature garden