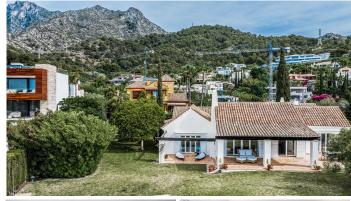

## HOUSE 4 BEDROOMS 4 BATHROOMS IN SIERRA BLANCA

Sierra Blanca

REF# V4353703 2.950.000 €

| BEDS | BATHS | BUILT  | PLOT    |
|------|-------|--------|---------|
| 4    | 4     | 453 m² | 1500 m² |

This is a beautiful Mediterranean-style one floor Villa, located in one of the best areas of Marbella within the Camoján nature reserve, a prestigious gated community at the foot of the mountain, less than 5 minutes from downtown urban and the Golden Mile. The Villa faces south, with magnificent views of the garden and enjoys great privacy since it is on the corner.

Access to the property is via a cobbled driveway leading to a tree-lined courtyard. It has a spacious entrance hall with a skylight in the ceiling and a guest toilet. It consists of a large living room with a beautiful fireplace, gabled roof and access to the covered porch, a separate living room and a winter dining room. The kitchen is fully fitted with German appliances and has enough space for a central work area and breakfast area. It consists of 4 bedrooms with ensuite bathrooms and the master suite has a dressing room and a spacious bathroom and a private terrace. The basement of the house has a closed garage for two cars, a laundry room, several storage rooms and machine rooms. For leisure it has a large mature garden