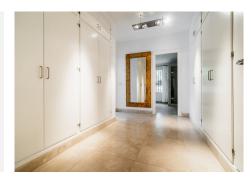

Access to the property is via a cobbled driveway leading to a tree-lined courtyard. It has a spacious entrance hall with a skylight in the ceiling and a guest toilet. It consists of a large living room with a beautiful fireplace, gabled roof and access to the covered porch, a separate living room and a winter dining room. The kitchen is fully fitted with German appliances and has enough space for a central work area and breakfast area. It consists of 4 bedrooms with ensuite bathrooms and the master suite has a dressing room and a spacious bathroom and a private terrace. The basement of the house has a closed garage for two cars, a laundry room, several storage rooms and machine rooms. For leisure it has a large mature garden