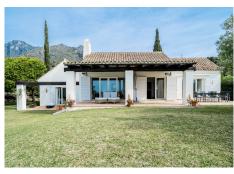

## HOUSE 4 BEDROOMS 4 BATHROOMS IN SIERRA BLANCA

Sierra Blanca

REF# V4353703 2.950.000 €

| BEDS | BATHS | BUILT  | PLOT    |
|------|-------|--------|---------|
| 4    | 4     | 453 m² | 1500 m² |

This is a beautiful Mediterranean-style one floor Villa, located in one of the best areas of Marbella within the Camoján nature reserve, a prestigious gated community at the foot of the mountain, less than 5 minutes from downtown urban and the Golden Mile. The Villa faces south, with magnificent views of the garden and enjoys great privacy since it is on the corner.

Access to the property is via a cobbled driveway leading to a tree-lined courtyard. It has a spacious entrance hall with a skylight in the ceiling and a guest toilet. It consists of a large living room with a beautiful fireplace, gabled roof and access to the covered porch, a separate living room and a winter dining room. The kitchen is fully fitted with German appliances and has enough space for a central work area and breakfast area. It consists of 4 bedrooms with ensuite bathrooms and the master suite has a dressing room and a spacious bathroom and a private terrace. The basement of the house has a closed garage for two cars, a laundry room, several storage rooms and machine rooms. For leisure it has a large mature garden