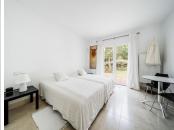

Access to the property is via a cobbled driveway leading to a tree-lined courtyard. It has a spacious entrance hall with a skylight in the ceiling and a guest toilet. It consists of a large living room with a beautiful fireplace, gabled roof and access to the covered porch, a separate living room and a winter dining room. The kitchen is fully fitted with German appliances and has enough space for a central work area and breakfast area. It consists of 4 bedrooms with ensuite bathrooms and the master suite has a dressing room and a spacious bathroom and a private terrace. The basement of the house has a closed garage for two cars, a laundry room, several storage rooms and machine rooms. For leisure it has a large mature garden