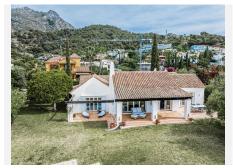

## HOUSE 4 BEDROOMS 4 BATHROOMS IN SIERRA BLANCA

Sierra Blanca

REF# V4353703 2.950.000 €

| BEDS | BATHS | BUILT  | PLOT    |
|------|-------|--------|---------|
| 4    | 4     | 453 m² | 1500 m² |

This is a beautiful Mediterranean-style one floor Villa, located in one of the best areas of Marbella within the Camoján nature reserve, a prestigious gated community at the foot of the mountain, less than 5 minutes from downtown urban and the Golden Mile. The Villa faces south, with magnificent views of the garden and enjoys great privacy since it is on the corner.

Access to the property is via a cobbled driveway leading to a tree-lined courtyard. It has a spacious entrance hall with a skylight in the ceiling and a guest toilet. It consists of a large living room with a beautiful fireplace, gabled roof and access to the covered porch, a separate living room and a winter dining room. The kitchen is fully fitted with German appliances and has enough space for a central work area and breakfast area. It consists of 4 bedrooms with ensuite bathrooms and the master suite has a dressing room and a spacious bathroom and a private terrace. The basement of the house has a closed garage for two cars, a laundry room, several storage rooms and machine rooms. For leisure it has a large mature garden