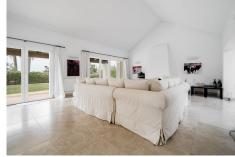

Access to the property is via a cobbled driveway leading to a tree-lined courtyard. It has a spacious entrance hall with a skylight in the ceiling and a guest toilet. It consists of a large living room with a beautiful fireplace, gabled roof and access to the covered porch, a separate living room and a winter dining room. The kitchen is fully fitted with German appliances and has enough space for a central work area and breakfast area. It consists of 4 bedrooms with ensuite bathrooms and the master suite has a dressing room and a spacious bathroom and a private terrace. The basement of the house has a closed garage for two cars, a laundry room, several storage rooms and machine rooms. For leisure it has a large mature garden