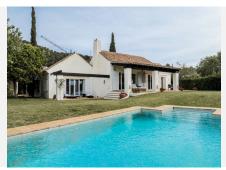

Access to the property is via a cobbled driveway leading to a tree-lined courtyard. It has a spacious entrance hall with a skylight in the ceiling and a guest toilet. It consists of a large living room with a beautiful fireplace, gabled roof and access to the covered porch, a separate living room and a winter dining room. The kitchen is fully fitted with German appliances and has enough space for a central work area and breakfast area. It consists of 4 bedrooms with ensuite bathrooms and the master suite has a dressing room and a spacious bathroom and a private terrace. The basement of the house has a closed garage for two cars, a laundry room, several storage rooms and machine rooms. For leisure it has a large mature garden

with automatic lighting and a large outdoor pool.

It has been built with the best qualities, offering several combined flooring in soft tones, electric heating plates and an interior alarm system as well as 24-hour exterior video surveillance with access control. Possibility of making a terrace-solarium with sea views and installing solar panels.