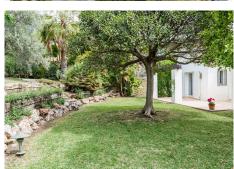

Access to the property is via a cobbled driveway leading to a tree-lined courtyard. It has a spacious entrance hall with a skylight in the ceiling and a guest toilet. It consists of a large living room with a beautiful fireplace, gabled roof and access to the covered porch, a separate living room and a winter dining room. The kitchen is fully fitted with German appliances and has enough space for a central work area and breakfast area. It consists of 4 bedrooms with ensuite bathrooms and the master suite has a dressing room and a spacious bathroom and a private terrace. The basement of the house has a closed garage for two cars, a laundry room, several storage rooms and machine rooms. For leisure it has a large mature garden

with automatic lighting and a large outdoor pool.

It has been built with the best qualities, offering several combined flooring in soft tones, electric heating plates and an interior alarm system as well as 24-hour exterior video surveillance with access control. Possibility of making a terrace-solarium with sea views and installing solar panels.