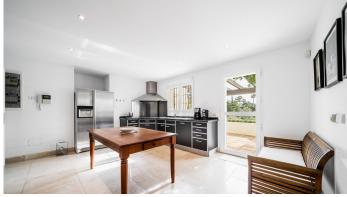

Access to the property is via a cobbled driveway leading to a tree-lined courtyard. It has a spacious entrance hall with a skylight in the ceiling and a guest toilet. It consists of a large living room with a beautiful fireplace, gabled roof and access to the covered porch, a separate living room and a winter dining room. The kitchen is fully fitted with German appliances and has enough space for a central work area and breakfast area. It consists of 4 bedrooms with ensuite bathrooms and the master suite has a dressing room and a spacious bathroom and a private terrace. The basement of the house has a closed garage for two cars, a laundry room, several storage rooms and machine rooms. For leisure it has a large mature garden