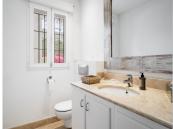

Access to the property is via a cobbled driveway leading to a tree-lined courtyard. It has a spacious entrance hall with a skylight in the ceiling and a guest toilet. It consists of a large living room with a beautiful fireplace, gabled roof and access to the covered porch, a separate living room and a winter dining room. The kitchen is fully fitted with German appliances and has enough space for a central work area and breakfast area. It consists of 4 bedrooms with ensuite bathrooms and the master suite has a dressing room and a spacious bathroom and a private terrace. The basement of the house has a closed garage for two cars, a laundry room, several storage rooms and machine rooms. For leisure it has a large mature garden