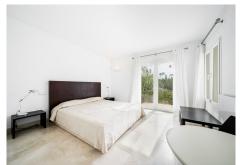

Access to the property is via a cobbled driveway leading to a tree-lined courtyard. It has a spacious entrance hall with a skylight in the ceiling and a guest toilet. It consists of a large living room with a beautiful fireplace, gabled roof and access to the covered porch, a separate living room and a winter dining room. The kitchen is fully fitted with German appliances and has enough space for a central work area and breakfast area. It consists of 4 bedrooms with ensuite bathrooms and the master suite has a dressing room and a spacious bathroom and a private terrace. The basement of the house has a closed garage for two cars, a laundry room, several storage rooms and machine rooms. For leisure it has a large mature garden