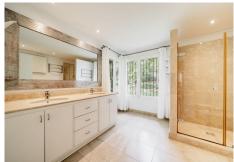

Access to the property is via a cobbled driveway leading to a tree-lined courtyard. It has a spacious entrance hall with a skylight in the ceiling and a guest toilet. It consists of a large living room with a beautiful fireplace, gabled roof and access to the covered porch, a separate living room and a winter dining room. The kitchen is fully fitted with German appliances and has enough space for a central work area and breakfast area. It consists of 4 bedrooms with ensuite bathrooms and the master suite has a dressing room and a spacious bathroom and a private terrace. The basement of the house has a closed garage for two cars, a laundry room, several storage rooms and machine rooms. For leisure it has a large mature garden