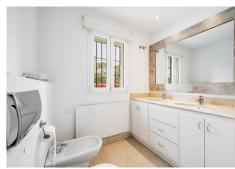

Access to the property is via a cobbled driveway leading to a tree-lined courtyard. It has a spacious entrance hall with a skylight in the ceiling and a guest toilet. It consists of a large living room with a beautiful fireplace, gabled roof and access to the covered porch, a separate living room and a winter dining room. The kitchen is fully fitted with German appliances and has enough space for a central work area and breakfast area. It consists of 4 bedrooms with ensuite bathrooms and the master suite has a dressing room and a spacious bathroom and a private terrace. The basement of the house has a closed garage for two cars, a laundry room, several storage rooms and machine rooms. For leisure it has a large mature garden