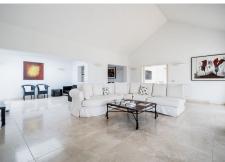

Access to the property is via a cobbled driveway leading to a tree-lined courtyard. It has a spacious entrance hall with a skylight in the ceiling and a guest toilet. It consists of a large living room with a beautiful fireplace, gabled roof and access to the covered porch, a separate living room and a winter dining room. The kitchen is fully fitted with German appliances and has enough space for a central work area and breakfast area. It consists of 4 bedrooms with ensuite bathrooms and the master suite has a dressing room and a spacious bathroom and a private terrace. The basement of the house has a closed garage for two cars, a laundry room, several storage rooms and machine rooms. For leisure it has a large mature garden