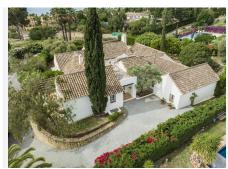

Access to the property is via a cobbled driveway leading to a tree-lined courtyard. It has a spacious entrance hall with a skylight in the ceiling and a guest toilet. It consists of a large living room with a beautiful fireplace, gabled roof and access to the covered porch, a separate living room and a winter dining room. The kitchen is fully fitted with German appliances and has enough space for a central work area and breakfast area. It consists of 4 bedrooms with ensuite bathrooms and the master suite has a dressing room and a spacious bathroom and a private terrace. The basement of the house has a closed garage for two cars, a laundry room, several storage rooms and machine rooms. For leisure it has a large mature garden

with automatic lighting and a large outdoor pool.

It has been built with the best qualities, offering several combined flooring in soft tones, electric heating plates and an interior alarm system as well as 24-hour exterior video surveillance with access control. Possibility of making a terrace-solarium with sea views and installing solar panels.