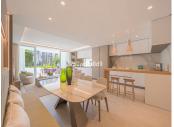

As you enter the property, you are met with a light-filled, stylish space dressed with tones and hints of natural greens. The kitchen is sleek and contemporary with plenty of storage space and Gaggenau appliances, the lounge, dining room and outdoor seating areas are places of sophisticated elegance and comfort. This gem offers three bedrooms, each individually furnished, the master bathroom offers a free standing oval bath and double sink units, the guest bathrooms have walk-in showers and are filled with natural light.