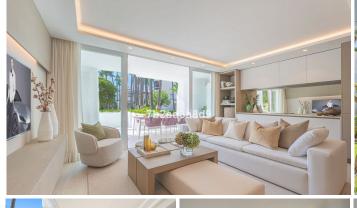

As you enter the property, you are met with a light-filled, stylish space dressed with tones and hints of natural greens. The kitchen is sleek and contemporary with plenty of storage space and Gaggenau appliances, the lounge, dining room and outdoor seating areas are places of sophisticated elegance and comfort. This gem offers three bedrooms, each individually furnished, the master bathroom offers a free standing oval bath and double sink units, the guest bathrooms have walk-in showers and are filled with natural light.