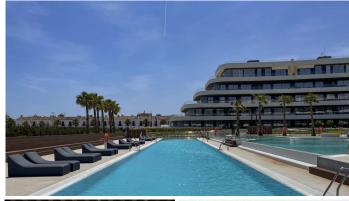

Residencial Nereidas, a residence of 104 homes on the beachfront in Torremolinos, built in 2021, that stands out for the impressive geometry of its façade and its avant-garde and innovative design, has received the Outstanding Real Estate Project award. Now you have the opportunity to acquire this fabulous turnkey apartment with exceptional views of the Mediterranean. The apartment is built with high quality materials and all the equipment you could want, such as underfloor heating, air conditioning, a Gunni & Trentino kitchen fully equipped with Bosch brand appliances, as well as a storage room and a parking space. The total area, including the terrace and garden, is 166 m2 built and 153 m2 useful. The ground floor apartments have a terrace and garden overlooking the pool.

It is located in an apartment complex that has a fully equipped gym (both cardio and weights), two large outdoor pools (one of them is an Olympic pool) and in the winter you can enjoy a heated indoor pool, sauna and Turkish bath. Residencial Nereidas also has a concierge and security 24 hours a day.