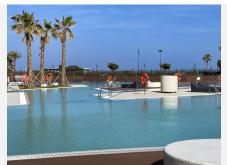

Residencial Nereidas, a residence of 104 homes on the beachfront in Torremolinos, built in 2021, that stands out for the impressive geometry of its façade and its avant-garde and innovative design, has received the Outstanding Real Estate Project award. Now you have the opportunity to acquire this fabulous turnkey apartment with exceptional views of the Mediterranean. The apartment is built with high quality materials and all the equipment you could want, such as underfloor heating, air conditioning, a Gunni & Trentino kitchen fully equipped with Bosch brand appliances, as well as a storage room and a parking space. The total area, including the terrace and garden, is 166 m2 built and 153 m2 useful. The ground floor apartments have a terrace and garden overlooking the pool.

It is located in an apartment complex that has a fully equipped gym (both cardio and weights), two large outdoor pools (one of them is an Olympic pool) and in the winter you can enjoy a heated indoor pool, sauna and Turkish bath. Residencial Nereidas also has a concierge and security 24 hours a day.