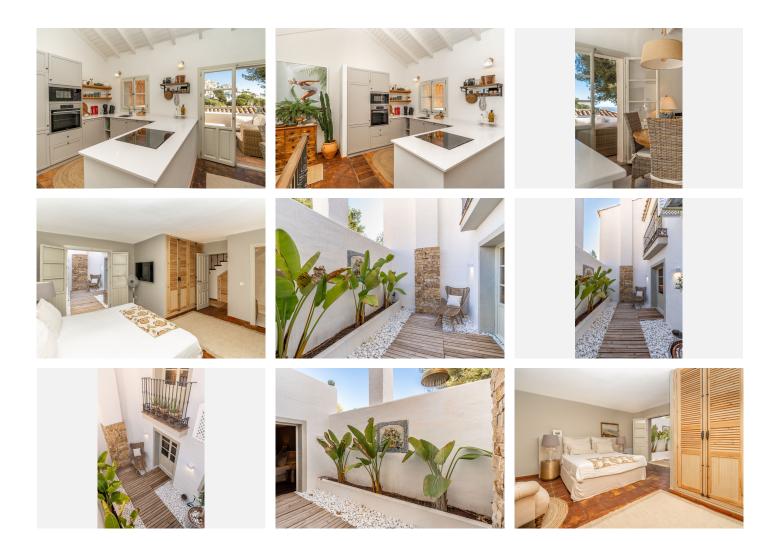

## REF# V4552150 525.000 €

| BEDS | BATHS | BUILT  | TERRACE |
|------|-------|--------|---------|
| 2    | 2     | 132 m² | 31 m²   |

A beautifully renovated townhouse nestled in the original side of the award-winning urbanization – La Heredia, showcasing a perfect blend of tradition and modernity. The upper floor unfolds into a spacious salon adorned with a wood-vaulted ceiling and patio doors, offering breathtaking views of La Heredia and the Mediterranean Sea. The versatile living area seamlessly accommodates dining and lounging, complemented by an adjacent kitchen. The main terrace and Juliet balcony, accessible from the patio doors, provide a captivating vantage point for these spectacular views.

This property boasts two bedrooms and two bathrooms, with the master bedroom featuring its own ensuite. Both bedrooms exude spaciousness, equipped with fitted wardrobes and direct access to a meticulously designed traditional Spanish courtyard, flooding the rooms with abundant natural light and ventilation.