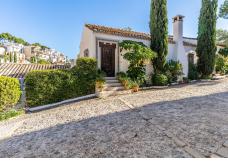

## TOWNHOUSE 2 BEDROOMS 2 BATHROOMS IN LA HEREDIA

La Heredia

## REF# V4552150 525.000 €

| BEDS | BATHS | BUILT  | TERRACE |
|------|-------|--------|---------|
| 2    | 2     | 132 m² | 31 m²   |

A beautifully renovated townhouse nestled in the original side of the award-winning urbanization – La Heredia, showcasing a perfect blend of tradition and modernity. The upper floor unfolds into a spacious salon adorned with a wood-vaulted ceiling and patio doors, offering breathtaking views of La Heredia and the Mediterranean Sea. The versatile living area seamlessly accommodates dining and lounging, complemented by an adjacent kitchen. The main terrace and Juliet balcony, accessible from the patio doors, provide a captivating vantage point for these spectacular views.