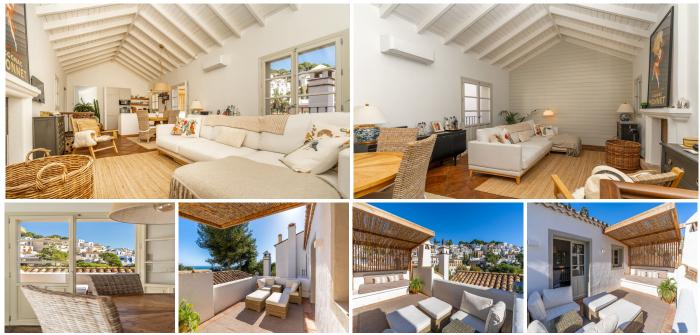

## REF# V4552150 525.000 €

| BEDS | BATHS | BUILT  | TERRACE |
|------|-------|--------|---------|
| 2    | 2     | 132 m² | 31 m²   |

A beautifully renovated townhouse nestled in the original side of the award-winning urbanization – La Heredia, showcasing a perfect blend of tradition and modernity. The upper floor unfolds into a spacious salon adorned with a wood-vaulted ceiling and patio doors, offering breathtaking views of La Heredia and the Mediterranean Sea. The versatile living area seamlessly accommodates dining and lounging, complemented by an adjacent kitchen. The main terrace and Juliet balcony, accessible from the patio doors, provide a captivating vantage point for these spectacular views.

This property boasts two bedrooms and two bathrooms, with the master bedroom featuring its own ensuite. Both bedrooms exude spaciousness, equipped with fitted wardrobes and direct access to a meticulously designed traditional Spanish courtyard, flooding the rooms with abundant natural light and ventilation.