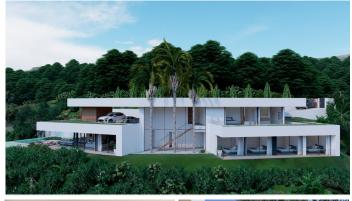

Presenting a contemporary Turnkey Signature Villa designed across two angled levels. A grand XXL window feature graces the spacious hall, creating a comfortable layout that separates sleeping quarters from the main living and entertainment spaces. Accessed from the upper level, the modern home boasts a sleek driveway with wooden accents leading to a vcovered parking area for 2 cars.

The top-floor master suite includes a dressing room and spacious bathroom, complemented by a private terrace offering relaxing views of the surrounding nature. Just below, in the same wing, you'll find 4 ample ensuite bedrooms, each with a dressing area and sliding doors to the garden. Further on the lower level, the southwest-facing section of the villa is thoughtfully designed to benefit from the natural sunlight. An open-plan kitchen, dining, and living area layout, extends to outdoor spaces perfect for dining and lounging, around a tempting swimming pool. A special sunken lounge area with a fire pit adds a touch of enchantment to starlit evenings. Nestled in the prestigious MonteMayor enclave within the renowned municipality of Benahavís, this gated community boasts 24-hour surveillance security amidst a stunning natural setting. Located between Marbella and Estepona, it's a short drive from coastal beaches, amenities, leisure spots, shopping areas, and some of the finest golf courses.