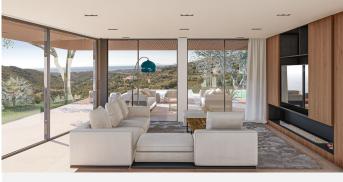

The top-floor master suite includes a dressing room and spacious bathroom, complemented by a private terrace offering relaxing views of the surrounding nature. Just below, in the same wing, you'll find 4 ample ensuite bedrooms, each with a dressing area and sliding doors to the garden. Further on the lower level, the southwest-facing section of the villa is thoughtfully designed to benefit from the natural sunlight. An open-plan kitchen, dining, and living area layout, extends to outdoor spaces perfect for dining and lounging, around a tempting swimming pool. A special sunken lounge area with a fire pit adds a touch of enchantment to starlit evenings. Nestled in the prestigious MonteMayor enclave within the renowned municipality of Benahavís, this gated community boasts 24-hour surveillance security amidst a stunning natural setting. Located between Marbella and Estepona, it's a short drive from coastal beaches, amenities, leisure spots, shopping areas, and some of the finest golf courses.