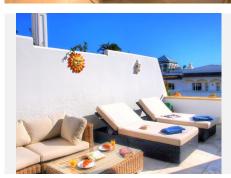

## GROUND FLOOR APARTMENT 2 BEDROOMS 2 BATHROOMS IN ESTEPONA

Stepona

REF# V4684279 645.000 €

| BEDS | BATHS | BUILT  | TERRACE |
|------|-------|--------|---------|
| 2    | 2     | 120 m² | 29 m²   |

This beautiful groundfloor apartment in this very well known frontline beach complex near the new Laguna is distribuited very well with a very spacious living room on one side which has the big terrace in front with its chill out sof aarea and dining table. On the other side you find a very modern white big kitchen with big windows and after the entry area you find one of the enormous bedrooms on the left, en suite with acces to the garden and terrace and on the eright the other doble bedroom en suite with fitted wardrobes in bothe bedrooms, with a lot of space in those several wardrobes. In fact other neighbours made a 3 bedroom apartment of the 2 bedrooms oin the same urbanisation.