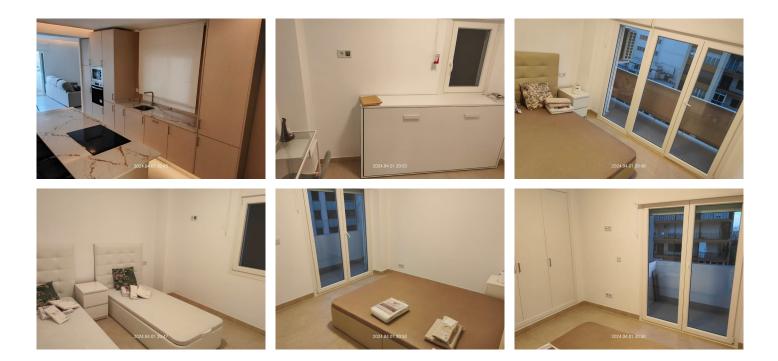

Recently Refurbished: This exquisite apartment has been tastefully renovated to offer modern comforts.

4 Bedrooms & 3 Bathrooms: Spacious enough to accommodate the whole family or guests, ensuring comfort and privacy for everyone.

Perfect Holiday Home: Whether you're seeking a tranquil retreat for family vacations or a bustling hub for exploring Marbella's attractions, this apartment is the ideal choice.

Middle Floor Apartment, Marbella, Costa del Sol. 4 Bedrooms, 3 Bathrooms, Built 113 m<sup>2</sup>, Terrace 10 m<sup>2</sup>.

Setting : Town, Close To Port, Close To Shops, Close To Schools, Close To Marina. Orientation : South. Condition : Recently Renovated. Climate Control : Air Conditioning. Views : Urban, Street. Features : Covered Terrace, Fitted Wardrobes, Near Transport. Furniture : Part Furnished. Kitchen : Fully Fitted. Utilities : Electricity, Drinkable Water, Telephone. Category : Bargain, Holiday Homes, Investment.