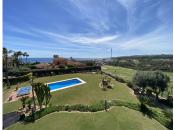

Moving on to the upper floor,by some elegant cream marble stairs, we reach the third double room, and the master bedroom, which has an en-suite bathroom, a hall with a dressing room and spectacular views of the sea, golf course and mountains. Both rooms enjoy an open terrace facing south and south west. All rooms are equipped with large solid wood wardrobes, specially designed for this villa. Pool size 8.5m x 4.5m. Parking 38m2. Includes furniture.

Orientation : South. Condition : Excellent.

Pool: Private.

Climate Control: Air Conditioning.

Views: Sea, Golf, Panoramic, Garden, Pool.

Features: Covered Terrace, Fitted Wardrobes, Private Terrace, Ensuite Bathroom.