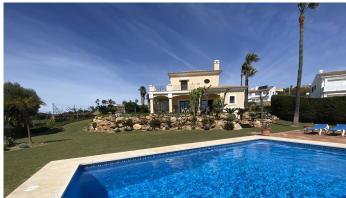

Moving on to the upper floor,by some elegant cream marble stairs, we reach the third double room, and the master bedroom, which has an en-suite bathroom, a hall with a dressing room and spectacular views of the sea, golf course and mountains. Both rooms enjoy an open terrace facing south and south west. All rooms are equipped with large solid wood wardrobes, specially designed for this villa. Pool size 8.5m x 4.5m. Parking 38m2. Includes furniture.

Orientation : South. Condition : Excellent.

Pool: Private.

Climate Control: Air Conditioning.

Views: Sea, Golf, Panoramic, Garden, Pool.

Features: Covered Terrace, Fitted Wardrobes, Private Terrace, Ensuite Bathroom.