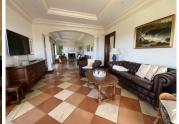

Built in 2009 and designed from two plots with a total of 1846m2, is distributed on two levels, on the main entrance level we find a spacious hall with wood wardrobe, on the left we access a bright and spacious kitchen with dining space that comes fully furnished, equipped and with top quality wooden furniture designed to the millimeter with love for this home, dining area, a generous island with views to the garden and pool. The kitchen has direct access to the covered terraces and the garden, it also has direct access to the living room, that is divided into two comfort zones, and a cozy room with a fireplace. On the same floor we find a double guest room with a separate bathroom (with under floor heating) and another double room with an en-suite bathroom and a dressing room.