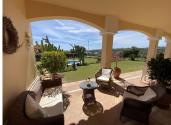

Built in 2009 and designed from two plots with a total of 1846m2, is distributed on two levels, on the main entrance level we find a spacious hall with wood wardrobe, on the left we access a bright and spacious kitchen with dining space that comes fully furnished, equipped and with top quality wooden furniture designed to the millimeter with love for this home, dining area, a generous island with views to the garden and pool. The kitchen has direct access to the covered terraces and the garden, it also has direct access to the living room, that is divided into two comfort zones, and a cozy room with a fireplace. On the same floor we find a double guest room with a separate bathroom (with under floor heating) and another double room with an en-suite bathroom and a dressing room.

Orientation : South. Condition : Excellent.

Pool: Private.

Climate Control: Air Conditioning.

Views: Sea, Golf, Panoramic, Garden, Pool.

Features: Covered Terrace, Fitted Wardrobes, Private Terrace, Ensuite Bathroom.