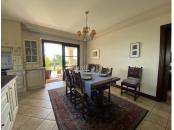

Built in 2009 and designed from two plots with a total of 1846m2, is distributed on two levels, on the main entrance level we find a spacious hall with wood wardrobe, on the left we access a bright and spacious kitchen with dining space that comes fully furnished, equipped and with top quality wooden furniture designed to the millimeter with love for this home, dining area, a generous island with views to the garden and pool. The kitchen has direct access to the covered terraces and the garden, it also has direct access to the living room, that is divided into two comfort zones, and a cozy room with a fireplace. On the same floor we find a double guest room with a separate bathroom (with under floor heating) and another double room with an en-suite bathroom and a dressing room.