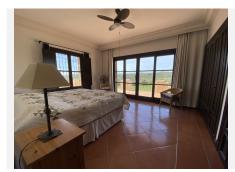

Moving on to the upper floor,by some elegant cream marble stairs, we reach the third double room, and the master bedroom, which has an en-suite bathroom, a hall with a dressing room and spectacular views of the sea, golf course and mountains. Both rooms enjoy an open terrace facing south and south west. All rooms are equipped with large solid wood wardrobes, specially designed for this villa. Pool size 8.5m x 4.5m. Parking 38m2. Includes furniture.

Orientation : South. Condition : Excellent.

Pool: Private.

Climate Control: Air Conditioning.

Views: Sea, Golf, Panoramic, Garden, Pool.

Features: Covered Terrace, Fitted Wardrobes, Private Terrace, Ensuite Bathroom.