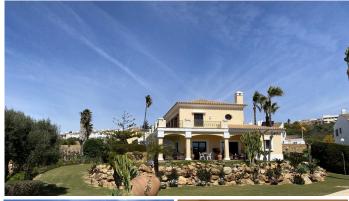

Villa front line golf with DOUBLE PLOT at an exceptional price. This Beautiful independent villa is very private and still enjoys panoramic sea views in La Duquesa.

Top quality villa built in traditional andalusian style villa in Duquesa Golf, Manilva. Still has a lot of air, light and brightness.

Built in 2009 and designed from two plots with a total of 1846m2, is distributed on two levels, on the main entrance level we find a spacious hall with wood wardrobe, on the left we access a bright and spacious kitchen with dining space that comes fully furnished, equipped and with top quality wooden furniture designed to the millimeter with love for this home, dining area, a generous island with views to the garden and pool. The kitchen has direct access to the covered terraces and the garden, it also has direct access to the living room, that is divided into two comfort zones, and a cozy room with a fireplace. On the same floor we find a double guest room with a separate bathroom (with under floor heating) and another double room with an en-suite bathroom and a dressing room.

Detached Villa, La Duquesa, Costa del Sol.

4 Bedrooms, 3 Bathrooms, Built 334 m<sup>2</sup>, Terrace 249 m<sup>2</sup>, Garden/Plot 1846 m<sup>2</sup>.

Setting: Frontline Golf, Close To Port, Close To Town, Close To Marina, Urbanisation.