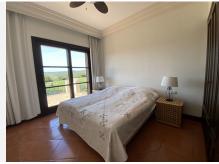

Moving on to the upper floor,by some elegant cream marble stairs, we reach the third double room, and the master bedroom, which has an en-suite bathroom, a hall with a dressing room and spectacular views of the sea, golf course and mountains. Both rooms enjoy an open terrace facing south and south west. All rooms are equipped with large solid wood wardrobes, specially designed for this villa. Pool size 8.5m x 4.5m. Parking 38m2. Includes furniture.

Orientation : South. Condition : Excellent.

Pool: Private.

Climate Control: Air Conditioning.

Views: Sea, Golf, Panoramic, Garden, Pool.

Features: Covered Terrace, Fitted Wardrobes, Private Terrace, Ensuite Bathroom.