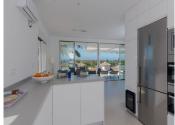

Villa with incredible sea views from the living room and kitchen, as well as from the upper terrace. It has a recently renovated (2019) and fully equipped modern kitchen with fantastic views of the Mediterranean. It has 4 bedrooms, 3 bathrooms and a guest toilet. The outdoor area has well-kept gardens, a cozy barbecue area and plenty of sun loungers to relax by the pool or elsewhere in the garden area.

Upon entering the house, the living room has wonderful views of the Mediterranean Sea. To the left there is access to a guest toilet. A staircase on the right hand side will take you to the ground floor, where there are 4 spacious bedrooms and 3 modern marble en-suite bathrooms. The second bedroom has 1 double bed and 2 single beds with en-suite bathroom with shower, toilet and sink. The third bedroom has a double bed with en-suite bathroom with shower, toilet and sink.