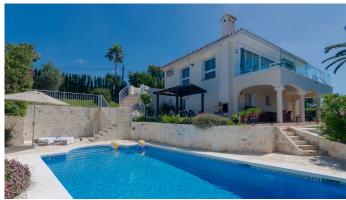

Villa with incredible sea views from the living room and kitchen, as well as from the upper terrace. It has a recently renovated (2019) and fully equipped modern kitchen with fantastic views of the Mediterranean. It has 4 bedrooms, 3 bathrooms and a guest toilet. The outdoor area has well-kept gardens, a cozy barbecue area and plenty of sun loungers to relax by the pool or elsewhere in the garden area.

All bedrooms have access to the terrace with sea views, garden and pool. From the terrace with covered dining room and barbecue on the ground floor you have direct access to the well-kept garden, which is divided into several different and cozy levels. It has covered outdoor parking for 2 cars. It has a large swimming pool and beautiful gardens. This villa is located just 35 minutes from Malaga airport and approximately 8 km from the old town of Marbella, 12 minutes by car from Puerto Banus and very close to