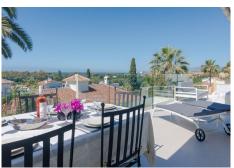

Villa with incredible sea views from the living room and kitchen, as well as from the upper terrace. It has a recently renovated (2019) and fully equipped modern kitchen with fantastic views of the Mediterranean. It has 4 bedrooms, 3 bathrooms and a guest toilet. The outdoor area has well-kept gardens, a cozy barbecue area and plenty of sun loungers to relax by the pool or elsewhere in the garden area.

All bedrooms have access to the terrace with sea views, garden and pool. From the terrace with covered dining room and barbecue on the ground floor you have direct access to the well-kept garden, which is divided into several different and cozy levels. It has covered outdoor parking for 2 cars. It has a large swimming pool and beautiful gardens. This villa is located just 35 minutes from Malaga airport and approximately 8 km from the old town of Marbella, 12 minutes by car from Puerto Banus and very close to