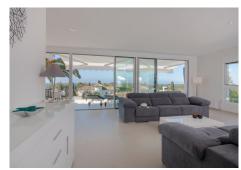

Villa with incredible sea views from the living room and kitchen, as well as from the upper terrace. It has a recently renovated (2019) and fully equipped modern kitchen with fantastic views of the Mediterranean. It has 4 bedrooms, 3 bathrooms and a guest toilet. The outdoor area has well-kept gardens, a cozy barbecue area and plenty of sun loungers to relax by the pool or elsewhere in the garden area.

Upon entering the house, the living room has wonderful views of the Mediterranean Sea. To the left there is access to a guest toilet. A staircase on the right hand side will take you to the ground floor, where there are 4 spacious bedrooms and 3 modern marble en-suite bathrooms. The second bedroom has 1 double bed and 2 single beds with en-suite bathroom with shower, toilet and sink. The third bedroom has a double bed with en-suite bathroom with shower, toilet and sink.