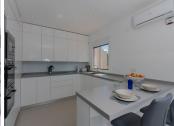

Villa with incredible sea views from the living room and kitchen, as well as from the upper terrace. It has a recently renovated (2019) and fully equipped modern kitchen with fantastic views of the Mediterranean. It has 4 bedrooms, 3 bathrooms and a guest toilet. The outdoor area has well-kept gardens, a cozy barbecue area and plenty of sun loungers to relax by the pool or elsewhere in the garden area.

Upon entering the house, the living room has wonderful views of the Mediterranean Sea. To the left there is access to a guest toilet. A staircase on the right hand side will take you to the ground floor, where there are 4 spacious bedrooms and 3 modern marble en-suite bathrooms. The second bedroom has 1 double bed and 2 single beds with en-suite bathroom with shower, toilet and sink. The third bedroom has a double bed with en-suite bathroom with shower, toilet and sink.