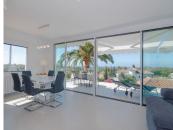

Villa with incredible sea views from the living room and kitchen, as well as from the upper terrace. It has a recently renovated (2019) and fully equipped modern kitchen with fantastic views of the Mediterranean. It has 4 bedrooms, 3 bathrooms and a guest toilet. The outdoor area has well-kept gardens, a cozy barbecue area and plenty of sun loungers to relax by the pool or elsewhere in the garden area.

Upon entering the house, the living room has wonderful views of the Mediterranean Sea. To the left there is access to a guest toilet. A staircase on the right hand side will take you to the ground floor, where there are 4 spacious bedrooms and 3 modern marble en-suite bathrooms. The second bedroom has 1 double bed and 2 single beds with en-suite bathroom with shower, toilet and sink. The third bedroom has a double bed with en-suite bathroom with shower, toilet and sink.