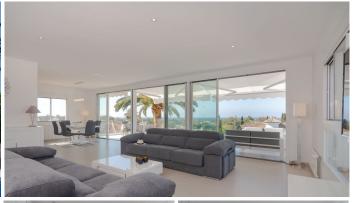

Villa with incredible sea views from the living room and kitchen, as well as from the upper terrace. It has a recently renovated (2019) and fully equipped modern kitchen with fantastic views of the Mediterranean. It has 4 bedrooms, 3 bathrooms and a guest toilet. The outdoor area has well-kept gardens, a cozy barbecue area and plenty of sun loungers to relax by the pool or elsewhere in the garden area.

Upon entering the house, the living room has wonderful views of the Mediterranean Sea. To the left there is access to a guest toilet. A staircase on the right hand side will take you to the ground floor, where there are 4 spacious bedrooms and 3 modern marble en-suite bathrooms. The second bedroom has 1 double bed and 2 single beds with en-suite bathroom with shower, toilet and sink. The third bedroom has a double bed with en-suite bathroom with shower, toilet and sink.