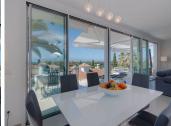

Villa with incredible sea views from the living room and kitchen, as well as from the upper terrace. It has a recently renovated (2019) and fully equipped modern kitchen with fantastic views of the Mediterranean. It has 4 bedrooms, 3 bathrooms and a guest toilet. The outdoor area has well-kept gardens, a cozy barbecue area and plenty of sun loungers to relax by the pool or elsewhere in the garden area.

Upon entering the house, the living room has wonderful views of the Mediterranean Sea. To the left there is access to a guest toilet. A staircase on the right hand side will take you to the ground floor, where there are 4 spacious bedrooms and 3 modern marble en-suite bathrooms. The second bedroom has 1 double bed and 2 single beds with en-suite bathroom with shower, toilet and sink. The third bedroom has a double bed with en-suite bathroom with shower, toilet and sink.