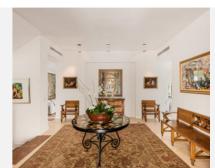

Set on an elevated and extensive 8.200 square metre plot with spectacular views across the surrounding countryside and valley down to the sea. The interiors of this stylish villa feature an entrance hall with double-height ceilings and stairs to the upper level. The hall leads to the lounge with fireplace and a separate formal dining room, both with direct access to the covered terrace which offers garden, pool and sea views. The ground floor also features a guest toilet, 2 bedrooms with en-suite bathrooms, fully fitted kitchen with central island and breakfast corner, pantry and exit to the side terrace with built-in barbecue.