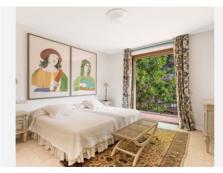

Set on an elevated and extensive 8.200 square metre plot with spectacular views across the surrounding countryside and valley down to the sea. The interiors of this stylish villa feature an entrance hall with double-height ceilings and stairs to the upper level. The hall leads to the lounge with fireplace and a separate formal dining room, both with direct access to the covered terrace which offers garden, pool and sea views. The ground floor also features a guest toilet, 2 bedrooms with en-suite bathrooms, fully fitted kitchen with central island and breakfast corner, pantry and exit to the side terrace with built-in barbecue.

The upper floor is entirely occupied by a master bedroom which has a marble bathroom ensuite and dressing area. From its private terrace, there are lovely sea views.

The garden level offers a spacious lounge with exit to the garden, large fourth bedrooms with en-suite bathroom, sauna, wine cellar, garage for 3 cars and a staff bedroom with a shower room.