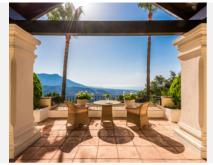

Set on an elevated and extensive 8.200 square metre plot with spectacular views across the surrounding countryside and valley down to the sea. The interiors of this stylish villa feature an entrance hall with double-height ceilings and stairs to the upper level. The hall leads to the lounge with fireplace and a separate formal dining room, both with direct access to the covered terrace which offers garden, pool and sea views. The ground floor also features a guest toilet, 2 bedrooms with en-suite bathrooms, fully fitted kitchen with central island and breakfast corner, pantry and exit to the side terrace with built-in barbecue.

Outdoors, the immaculate garden has a heated swimming pool with electric cover, gazebo, manicured lawns and mature trees offering an idyllic setting to enjoy the impressive views.