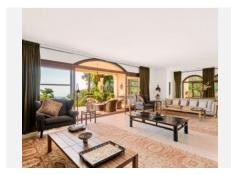

Set on an elevated and extensive 8.200 square metre plot with spectacular views across the surrounding countryside and valley down to the sea. The interiors of this stylish villa feature an entrance hall with double-height ceilings and stairs to the upper level. The hall leads to the lounge with fireplace and a separate formal dining room, both with direct access to the covered terrace which offers garden, pool and sea views. The ground floor also features a guest toilet, 2 bedrooms with en-suite bathrooms, fully fitted kitchen with central island and breakfast corner, pantry and exit to the side terrace with built-in barbecue.