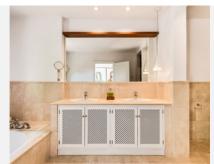

Set on an elevated and extensive 8.200 square metre plot with spectacular views across the surrounding countryside and valley down to the sea. The interiors of this stylish villa feature an entrance hall with double-height ceilings and stairs to the upper level. The hall leads to the lounge with fireplace and a separate formal dining room, both with direct access to the covered terrace which offers garden, pool and sea views. The ground floor also features a guest toilet, 2 bedrooms with en-suite bathrooms, fully fitted kitchen with central island and breakfast corner, pantry and exit to the side terrace with built-in barbecue.

The upper floor is entirely occupied by a master bedroom which has a marble bathroom ensuite and dressing area. From its private terrace, there are lovely sea views.

The garden level offers a spacious lounge with exit to the garden, large fourth bedrooms with en-suite bathroom, sauna, wine cellar, garage for 3 cars and a staff bedroom with a shower room.