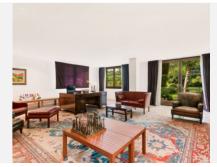

Set on an elevated and extensive 8.200 square metre plot with spectacular views across the surrounding countryside and valley down to the sea. The interiors of this stylish villa feature an entrance hall with double-height ceilings and stairs to the upper level. The hall leads to the lounge with fireplace and a separate formal dining room, both with direct access to the covered terrace which offers garden, pool and sea views. The ground floor also features a guest toilet, 2 bedrooms with en-suite bathrooms, fully fitted kitchen with central island and breakfast corner, pantry and exit to the side terrace with built-in barbecue.