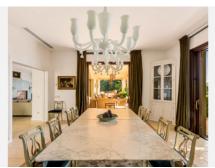

Set on an elevated and extensive 8.200 square metre plot with spectacular views across the surrounding countryside and valley down to the sea. The interiors of this stylish villa feature an entrance hall with double-height ceilings and stairs to the upper level. The hall leads to the lounge with fireplace and a separate formal dining room, both with direct access to the covered terrace which offers garden, pool and sea views. The ground floor also features a guest toilet, 2 bedrooms with en-suite bathrooms, fully fitted kitchen with central island and breakfast corner, pantry and exit to the side terrace with built-in barbecue.