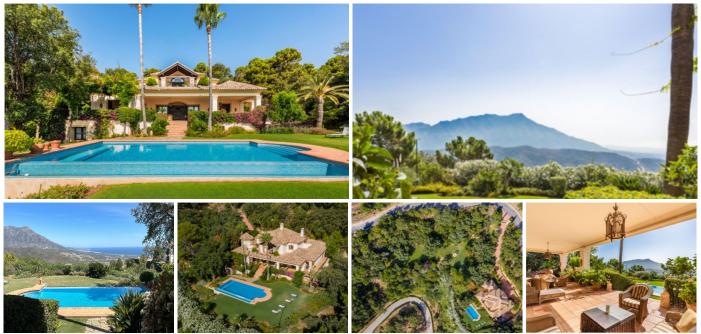

## HOUSE 5 BEDROOMS 5 BATHROOMS IN LA ZAGALETA

La Zagaleta

REF# V4692277 6.600.000 €

| BEDS | BATHS | BUILT   | PLOT    |
|------|-------|---------|---------|
| 5    | 5     | 1106 m² | 8284 m² |

This lovely property is situated in one of the most exclusive country club living environments in Europe: La Zagaleta. Offering the ultimate in refined luxury, security, privacy, the bountiful natural surroundings of a former hunting estate and first-class amenities which include two beautifully manicured golf courses, each with a luxurious clubhouse, an elegant riding centre, racquet club, concierge services, heliport and 24-hour security.

Set on an elevated and extensive 8.200 square metre plot with spectacular views across the surrounding countryside and valley down to the sea. The interiors of this stylish villa feature an entrance hall with double-height ceilings and stairs to the upper level. The hall leads to the lounge with fireplace and a separate formal dining room, both with direct access to the covered terrace which offers garden, pool and sea views. The ground floor also features a guest toilet, 2 bedrooms with en-suite bathrooms, fully fitted kitchen with central island and breakfast corner, pantry and exit to the side terrace with built-in barbecue.

Outdoors, the immaculate garden has a heated swimming pool with electric cover, gazebo, manicured lawns and mature trees offering an idyllic setting to enjoy the impressive views.