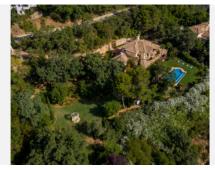

## HOUSE 5 BEDROOMS 5 BATHROOMS IN LA ZAGALETA

La Zagaleta

REF# V4692277 6.600.000 €

| BEDS | BATHS | BUILT   | PLOT    |
|------|-------|---------|---------|
| 5    | 5     | 1106 m² | 8284 m² |

This lovely property is situated in one of the most exclusive country club living environments in Europe: La Zagaleta. Offering the ultimate in refined luxury, security, privacy, the bountiful natural surroundings of a former hunting estate and first-class amenities which include two beautifully manicured golf courses, each with a luxurious clubhouse, an elegant riding centre, racquet club, concierge services, heliport and 24-hour security.

Set on an elevated and extensive 8.200 square metre plot with spectacular views across the surrounding countryside and valley down to the sea. The interiors of this stylish villa feature an entrance hall with double-height ceilings and stairs to the upper level. The hall leads to the lounge with fireplace and a separate formal dining room, both with direct access to the covered terrace which offers garden, pool and sea views. The ground floor also features a guest toilet, 2 bedrooms with en-suite bathrooms, fully fitted kitchen with central island and breakfast corner, pantry and exit to the side terrace with built-in barbecue.

Outdoors, the immaculate garden has a heated swimming pool with electric cover, gazebo, manicured lawns and mature trees offering an idyllic setting to enjoy the impressive views.