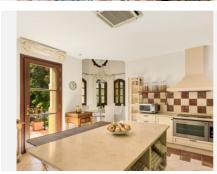

Set on an elevated and extensive 8.200 square metre plot with spectacular views across the surrounding countryside and valley down to the sea. The interiors of this stylish villa feature an entrance hall with double-height ceilings and stairs to the upper level. The hall leads to the lounge with fireplace and a separate formal dining room, both with direct access to the covered terrace which offers garden, pool and sea views. The ground floor also features a guest toilet, 2 bedrooms with en-suite bathrooms, fully fitted kitchen with central island and breakfast corner, pantry and exit to the side terrace with built-in barbecue.