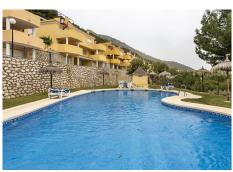

## TOWNHOUSE 3 BEDROOMS 2.5 BATHROOMS IN MIJAS

Mijas

REF# V4692346 555.000 €

| BEDS | BATHS | BUILT  | TERRACE |
|------|-------|--------|---------|
| 3    | 2.5   | 174 m² | 85 m²   |

The townhouse is situated within a gated community featuring a charming communal pool area, perfect for enjoying during the summer season.