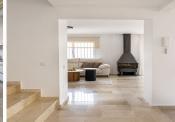

This charming townhouse spans 4 levels, with a sunny solarium on the top floor, inviting you to relax and enjoy unforgettable sunsets. Upon arrival, you are greeted by a welcoming entrance and a garage with space for one car. On the second floor, the spacious living room opens up to a modern kitchen and an elegant guest toilet. Through the living room, sliding doors lead to a cozy covered terrace that wraps around

The property has been newly renovated in a refreshing Scandinavian style, and the bright and inviting atmosphere is enhanced by the refreshed marble floors, now looking as good as new.

For those looking for a hassle-free transition to their new home, there is an option to purchase a furniture package and kitchen equipment at a total price of 28,000 EUR. Take the first step towards your dream home today and book a viewing. We have the keys at the office!