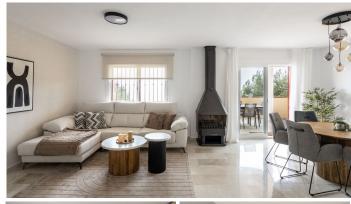

This charming townhouse spans 4 levels, with a sunny solarium on the top floor, inviting you to relax and enjoy unforgettable sunsets. Upon arrival, you are greeted by a welcoming entrance and a garage with space for one car. On the second floor, the spacious living room opens up to a modern kitchen and an elegant guest toilet. Through the living room, sliding doors lead to a cozy covered terrace that wraps around

The property has been newly renovated in a refreshing Scandinavian style, and the bright and inviting atmosphere is enhanced by the refreshed marble floors, now looking as good as new.

For those looking for a hassle-free transition to their new home, there is an option to purchase a furniture package and kitchen equipment at a total price of 28,000 EUR. Take the first step towards your dream home today and book a viewing. We have the keys at the office!