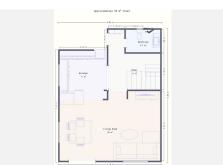

This charming townhouse spans 4 levels, with a sunny solarium on the top floor, inviting you to relax and enjoy unforgettable sunsets. Upon arrival, you are greeted by a welcoming entrance and a garage with space for one car. On the second floor, the spacious living room opens up to a modern kitchen and an elegant guest toilet. Through the living room, sliding doors lead to a cozy covered terrace that wraps around