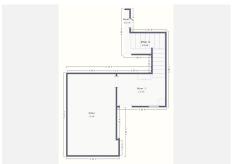

This charming townhouse spans 4 levels, with a sunny solarium on the top floor, inviting you to relax and enjoy unforgettable sunsets. Upon arrival, you are greeted by a welcoming entrance and a garage with space for one car. On the second floor, the spacious living room opens up to a modern kitchen and an elegant guest toilet. Through the living room, sliding doors lead to a cozy covered terrace that wraps around

the building, providing a perfect spot for outdoor entertainment. On the third floor, you will find a large, luxurious bathroom and three well-appointed bedrooms, one of which has an en-suite bathroom and access to a charming terrace leading up to the spectacular solarium.