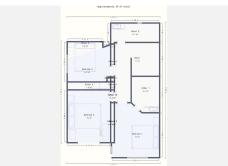

the building, providing a perfect spot for outdoor entertainment. On the third floor, you will find a large, luxurious bathroom and three well-appointed bedrooms, one of which has an en-suite bathroom and access to a charming terrace leading up to the spectacular solarium.