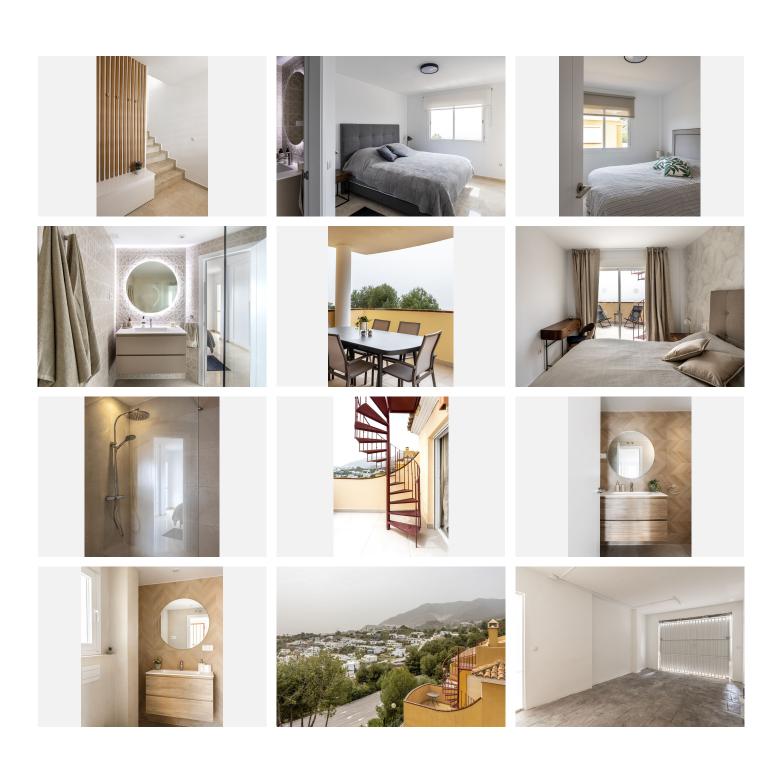

This charming townhouse spans 4 levels, with a sunny solarium on the top floor, inviting you to relax and enjoy unforgettable sunsets. Upon arrival, you are greeted by a welcoming entrance and a garage with space for one car. On the second floor, the spacious living room opens up to a modern kitchen and an elegant guest toilet. Through the living room, sliding doors lead to a cozy covered terrace that wraps around

the building, providing a perfect spot for outdoor entertainment. On the third floor, you will find a large, luxurious bathroom and three well-appointed bedrooms, one of which has an en-suite bathroom and access to a charming terrace leading up to the spectacular solarium.

The property has been newly renovated in a refreshing Scandinavian style, and the bright and inviting atmosphere is enhanced by the refreshed marble floors, now looking as good as new.

For those looking for a hassle-free transition to their new home, there is an option to purchase a furniture package and kitchen equipment at a total price of 28,000 EUR. Take the first step towards your dream home today and book a viewing. We have the keys at the office!