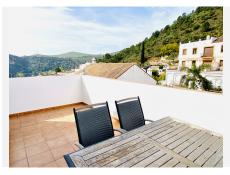

This lovely townhouse is divided in 3 levels.

On the ground floor we find a toilet, a functional kitchen, a spacious and bright living room and dinning room with nice and sunny views.

On the upper floor there are 3 bedrooms (one of them en-suite) and two bathrooms. From the main room, you get access to a very confortable and light-full terrace with open mountain view, and on the basement level of the property, we find an en-suite bedroom, and a large garage (around 100m2) with direct access from street, where you have plenty of space to park any car or suv vehicle (or two small cars), and still there is room to park motorbikes.