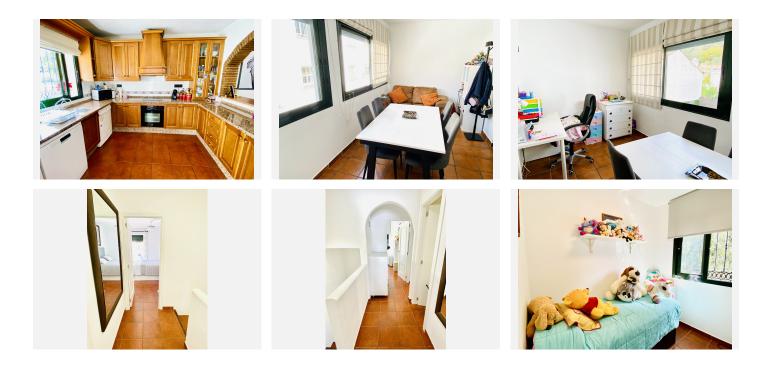

This lovely townhouse is divided in 3 levels.

On the ground floor we find a toilet, a functional kitchen, a spacious and bright living room and dinning room with nice and sunny views.

On the upper floor there are 3 bedrooms (one of them en-suite) and two bathrooms. From the main room, you get access to a very confortable and light-full terrace with open mountain view, and on the basement level of the property, we find an en-suite bedroom, and a large garage (around 100m2) with direct access from street, where you have plenty of space to park any car or suv vehicle (or two small cars), and still there is room to park motorbikes.