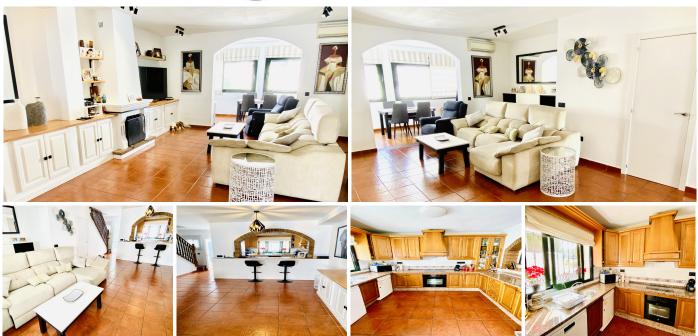

## REF# V4710415 640.000 €

| BEDS | BATHS | BUILT  | TERRACE |
|------|-------|--------|---------|
| 4    | 4     | 250 m² | 15 m²   |

This beautiful townhouse for sale in excellent condition in Benahavis village, is located a few meters from all kinds of services (Restaurants, Supermarket, Bars, Pharmacy, health center, school, etc).

This lovely townhouse is divided in 3 levels.

On the ground floor we find a toilet, a functional kitchen, a spacious and bright living room and dinning room with nice and sunny views.

On the upper floor there are 3 bedrooms (one of them en-suite) and two bathrooms. From the main room, you get access to a very confortable and light-full terrace with open mountain view, and on the basement level of the property, we find an en-suite bedroom, and a large garage (around 100m2) with direct access from street, where you have plenty of space to park any car or suv vehicle (or two small cars), and still there is room to park motorbikes.