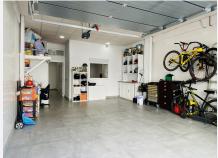

This lovely townhouse is divided in 3 levels.

On the ground floor we find a toilet, a functional kitchen, a spacious and bright living room and dinning room with nice and sunny views.

On the upper floor there are 3 bedrooms (one of them en-suite) and two bathrooms. From the main room, you get access to a very confortable and light-full terrace with open mountain view, and on the basement level of the property, we find an en-suite bedroom, and a large garage (around 100m2) with direct access from street, where you have plenty of space to park any car or suv vehicle (or two small cars), and still there is room to park motorbikes.