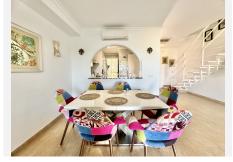

The rooms are spacious and bright, all have a built-in wardrobe. It has a large living room with dining room that leads to a terrace and the private garden.

Fully equipped open kitchen with separate laundry room. It has air conditioning in all rooms and a private parking space at the door of the house. It has a community pool.