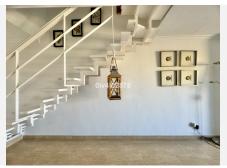

## REF# V4711894 450.000 €

| BEDS | BATHS | BUILT  | TERRACE |
|------|-------|--------|---------|
| 3    | 3     | 120 m² | 60 m²   |

Beautiful semi-detached house in the best area of ??Higuerón.

The property has 2 levels and consists of 3 bedrooms, 2 full bathrooms and a toilet.

The rooms are spacious and bright, all have a built-in wardrobe. It has a large living room with dining room that leads to a terrace and the private garden.

Fully equipped open kitchen with separate laundry room. It has air conditioning in all rooms and a private parking space at the door of the house. It has a community pool.