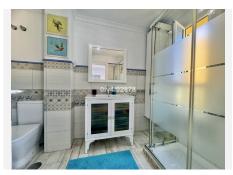

## REF# V4711894 450.000 €

| BEDS | BATHS | BUILT  | TERRACE |
|------|-------|--------|---------|
| 3    | 3     | 120 m² | 60 m²   |

Beautiful semi-detached house in the best area of ??Higuerón.

The property has 2 levels and consists of 3 bedrooms, 2 full bathrooms and a toilet.

The rooms are spacious and bright, all have a built-in wardrobe. It has a large living room with dining room that leads to a terrace and the private garden.

Fully equipped open kitchen with separate laundry room. It has air conditioning in all rooms and a private parking space at the door of the house. It has a community pool.