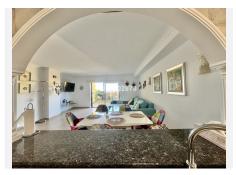

## REF# V4711894 450.000 €

| BEDS | BATHS | BUILT  | TERRACE |
|------|-------|--------|---------|
| 3    | 3     | 120 m² | 60 m²   |

Beautiful semi-detached house in the best area of ??Higuerón.

The property has 2 levels and consists of 3 bedrooms, 2 full bathrooms and a toilet.

The rooms are spacious and bright, all have a built-in wardrobe. It has a large living room with dining room that leads to a terrace and the private garden.

Fully equipped open kitchen with separate laundry room. It has air conditioning in all rooms and a private parking space at the door of the house. It has a community pool.