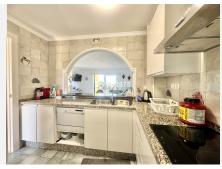

The rooms are spacious and bright, all have a built-in wardrobe. It has a large living room with dining room that leads to a terrace and the private garden.

Fully equipped open kitchen with separate laundry room. It has air conditioning in all rooms and a private parking space at the door of the house. It has a community pool.