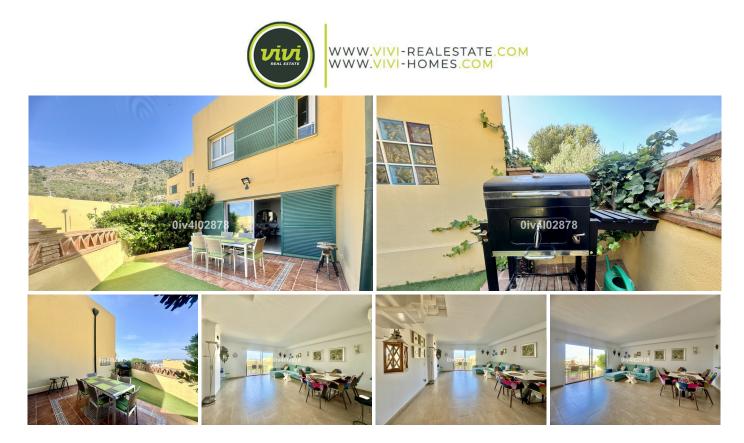

## REF# V4711894 450.000 €

| BEDS | BATHS | BUILT  | TERRACE |
|------|-------|--------|---------|
| 3    | 3     | 120 m² | 60 m²   |

Beautiful semi-detached house in the best area of ??Higuerón.

The property has 2 levels and consists of 3 bedrooms, 2 full bathrooms and a toilet.

The rooms are spacious and bright, all have a built-in wardrobe. It has a large living room with dining room that leads to a terrace and the private garden.

Fully equipped open kitchen with separate laundry room. It has air conditioning in all rooms and a private parking space at the door of the house. It has a community pool.

The house is located in the upper part of Higuerón, very close to the security checkpoint and very close to the commercial area with supermarkets, pharmacy, dry cleaners, several restaurants, tobacco shop and dentist. It is a very safe luxury urbanization with free transportation that takes you to the beach, train stop, shopping area, etc.