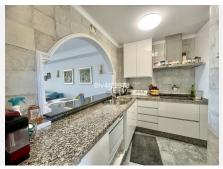

The rooms are spacious and bright, all have a built-in wardrobe. It has a large living room with dining room that leads to a terrace and the private garden.

Fully equipped open kitchen with separate laundry room. It has air conditioning in all rooms and a private parking space at the door of the house. It has a community pool.