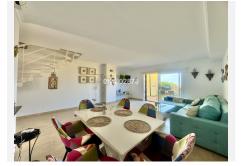

The rooms are spacious and bright, all have a built-in wardrobe. It has a large living room with dining room that leads to a terrace and the private garden.

Fully equipped open kitchen with separate laundry room. It has air conditioning in all rooms and a private parking space at the door of the house. It has a community pool.