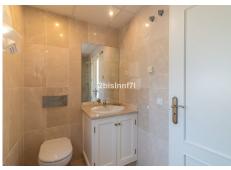

On the first floor there are three bedrooms and three bathrooms. The master bedroom is of a large size and has an en-suite bathroom with double washbasin and shower. In the other two bedrooms, one of them has an ensuite bathroom. All bedrooms and bathrooms have underfloor heating with independent thermostat. There is a terrace of 22,31 m<sup>2</sup> with pergola and beautiful sea views.