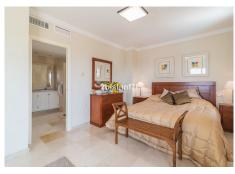

On the first floor there are three bedrooms and three bathrooms. The master bedroom is of a large size and has an en-suite bathroom with double washbasin and shower. In the other two bedrooms, one of them has an ensuite bathroom. All bedrooms and bathrooms have underfloor heating with independent thermostat. There is a terrace of 22,31 m<sup>2</sup> with pergola and beautiful sea views.