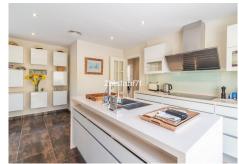

Lovely detached house in Calahonda that has been recently updated, where you can enjoy the open views to the sea and that is within walking distance to all amenities (supermarkets, pharmacy, restaurants, shops). The property is distributed over three floors. On the first floor we find a large entrance hall with a guest toilet, a very spacious living-dining room with large floor to ceiling windows that flood the property with light, it also has many terraces both open and covered and patios with different areas to sit and sunbathe. Also on the same floor is the kitchen, which has been completely refurbished and modernised in a Scandinavian style with high quality materials. There is a parking area also without a carport.