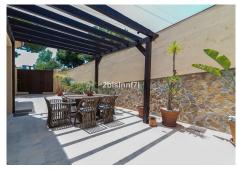

Lovely detached house in Calahonda that has been recently updated, where you can enjoy the open views to the sea and that is within walking distance to all amenities (supermarkets, pharmacy, restaurants, shops). The property is distributed over three floors. On the first floor we find a large entrance hall with a guest toilet, a very spacious living-dining room with large floor to ceiling windows that flood the property with light, it also has many terraces both open and covered and patios with different areas to sit and sunbathe. Also on the same floor is the kitchen, which has been completely refurbished and modernised in a Scandinavian style with high quality materials. There is a parking area also without a carport.