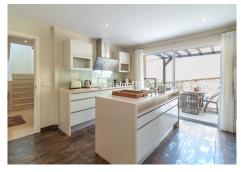

Lovely detached house in Calahonda that has been recently updated, where you can enjoy the open views to the sea and that is within walking distance to all amenities (supermarkets, pharmacy, restaurants, shops). The property is distributed over three floors. On the first floor we find a large entrance hall with a guest toilet, a very spacious living-dining room with large floor to ceiling windows that flood the property with light, it also has many terraces both open and covered and patios with different areas to sit and sunbathe. Also on the same floor is the kitchen, which has been completely refurbished and modernised in a Scandinavian style with high quality materials. There is a parking area also without a carport.