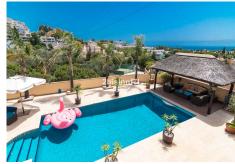

## HOUSE 3 BEDROOMS 4.5 BATHROOMS IN CALAHONDA

Calahonda

REF# V4363624 1.050.000 €

| BEDS | BATHS | BUILT  | PLOT   | TERRACE |
|------|-------|--------|--------|---------|
| 3    | 4.5   | 210 m² | 500 m² | 143 m²  |

Lovely detached house in Calahonda that has been recently updated, where you can enjoy the open views to the sea and that is within walking distance to all amenities (supermarkets, pharmacy, restaurants, shops). The property is distributed over three floors. On the first floor we find a large entrance hall with a guest toilet, a very spacious living-dining room with large floor to ceiling windows that flood the property with light, it also has many terraces both open and covered and patios with different areas to sit and sunbathe. Also on the same floor is the kitchen, which has been completely refurbished and modernised in a Scandinavian style with high quality materials. There is a parking area also without a carport.

In the basement there is a parking area and also a Finnish sauna area, Turkish bath, bathtub and complete

bathroom which can be accessed from the pool area (40,15 m<sup>2</sup>). The whole pool and terrace area is tiled. There is a high quality wooden gazebo.