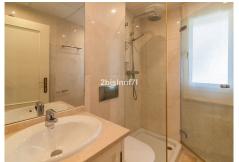

On the first floor there are three bedrooms and three bathrooms. The master bedroom is of a large size and has an en-suite bathroom with double washbasin and shower. In the other two bedrooms, one of them has an ensuite bathroom. All bedrooms and bathrooms have underfloor heating with independent thermostat. There is a terrace of 22,31 m<sup>2</sup> with pergola and beautiful sea views.