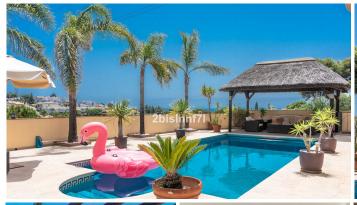

Lovely detached house in Calahonda that has been recently updated, where you can enjoy the open views to the sea and that is within walking distance to all amenities (supermarkets, pharmacy, restaurants, shops). The property is distributed over three floors. On the first floor we find a large entrance hall with a guest toilet, a very spacious living-dining room with large floor to ceiling windows that flood the property with light, it also has many terraces both open and covered and patios with different areas to sit and sunbathe. Also on the same floor is the kitchen, which has been completely refurbished and modernised in a Scandinavian style with high quality materials. There is a parking area also without a carport.

In the basement there is a parking area and also a Finnish sauna area, Turkish bath, bathtub and complete

bathroom which can be accessed from the pool area (40,15 m<sup>2</sup>). The whole pool and terrace area is tiled. There is a high quality wooden gazebo.