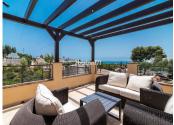

On the first floor there are three bedrooms and three bathrooms. The master bedroom is of a large size and has an en-suite bathroom with double washbasin and shower. In the other two bedrooms, one of them has an ensuite bathroom. All bedrooms and bathrooms have underfloor heating with independent thermostat. There is a terrace of 22,31 m<sup>2</sup> with pergola and beautiful sea views.