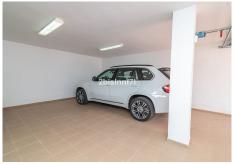

Lovely detached house in Calahonda that has been recently updated, where you can enjoy the open views to the sea and that is within walking distance to all amenities (supermarkets, pharmacy, restaurants, shops). The property is distributed over three floors. On the first floor we find a large entrance hall with a guest toilet, a very spacious living-dining room with large floor to ceiling windows that flood the property with light, it also has many terraces both open and covered and patios with different areas to sit and sunbathe. Also on the same floor is the kitchen, which has been completely refurbished and modernised in a Scandinavian style with high quality materials. There is a parking area also without a carport.

In the basement there is a parking area and also a Finnish sauna area, Turkish bath, bathtub and complete

bathroom which can be accessed from the pool area (40,15 m<sup>2</sup>). The whole pool and terrace area is tiled. There is a high quality wooden gazebo.