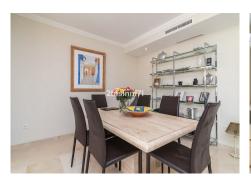

Lovely detached house in Calahonda that has been recently updated, where you can enjoy the open views to the sea and that is within walking distance to all amenities (supermarkets, pharmacy, restaurants, shops). The property is distributed over three floors. On the first floor we find a large entrance hall with a guest toilet, a very spacious living-dining room with large floor to ceiling windows that flood the property with light, it also has many terraces both open and covered and patios with different areas to sit and sunbathe. Also on the same floor is the kitchen, which has been completely refurbished and modernised in a Scandinavian style with high quality materials. There is a parking area also without a carport.