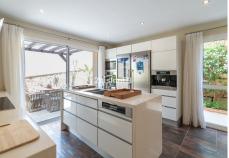

Lovely detached house in Calahonda that has been recently updated, where you can enjoy the open views to the sea and that is within walking distance to all amenities (supermarkets, pharmacy, restaurants, shops). The property is distributed over three floors. On the first floor we find a large entrance hall with a guest toilet, a very spacious living-dining room with large floor to ceiling windows that flood the property with light, it also has many terraces both open and covered and patios with different areas to sit and sunbathe. Also on the same floor is the kitchen, which has been completely refurbished and modernised in a Scandinavian style with high quality materials. There is a parking area also without a carport.