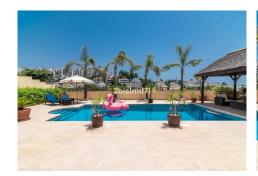

In the basement there is a parking area and also a Finnish sauna area, Turkish bath, bathtub and complete

bathroom which can be accessed from the pool area (40,15 m<sup>2</sup>). The whole pool and terrace area is tiled. There is a high quality wooden gazebo.