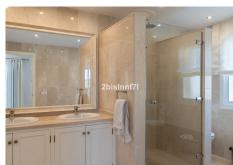

On the first floor there are three bedrooms and three bathrooms. The master bedroom is of a large size and has an en-suite bathroom with double washbasin and shower. In the other two bedrooms, one of them has an ensuite bathroom. All bedrooms and bathrooms have underfloor heating with independent thermostat. There is a terrace of 22,31 m<sup>2</sup> with pergola and beautiful sea views.