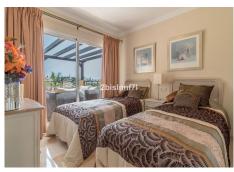

On the first floor there are three bedrooms and three bathrooms. The master bedroom is of a large size and has an en-suite bathroom with double washbasin and shower. In the other two bedrooms, one of them has an ensuite bathroom. All bedrooms and bathrooms have underfloor heating with independent thermostat. There is a terrace of 22,31 m<sup>2</sup> with pergola and beautiful sea views.