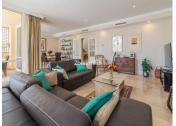

Lovely detached house in Calahonda that has been recently updated, where you can enjoy the open views to the sea and that is within walking distance to all amenities (supermarkets, pharmacy, restaurants, shops). The property is distributed over three floors. On the first floor we find a large entrance hall with a guest toilet, a very spacious living-dining room with large floor to ceiling windows that flood the property with light, it also has many terraces both open and covered and patios with different areas to sit and sunbathe. Also on the same floor is the kitchen, which has been completely refurbished and modernised in a Scandinavian style with high quality materials. There is a parking area also without a carport.