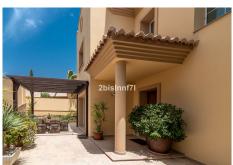

Lovely detached house in Calahonda that has been recently updated, where you can enjoy the open views to the sea and that is within walking distance to all amenities (supermarkets, pharmacy, restaurants, shops). The property is distributed over three floors. On the first floor we find a large entrance hall with a guest toilet, a very spacious living-dining room with large floor to ceiling windows that flood the property with light, it also has many terraces both open and covered and patios with different areas to sit and sunbathe. Also on the same floor is the kitchen, which has been completely refurbished and modernised in a Scandinavian style with high quality materials. There is a parking area also without a carport.