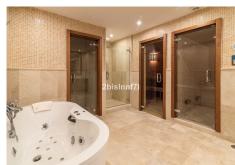

In the basement there is a parking area and also a Finnish sauna area, Turkish bath, bathtub and complete

bathroom which can be accessed from the pool area (40,15 m<sup>2</sup>). The whole pool and terrace area is tiled. There is a high quality wooden gazebo.