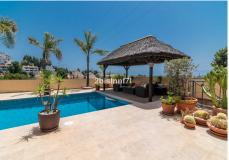

In the basement there is a parking area and also a Finnish sauna area, Turkish bath, bathtub and complete

bathroom which can be accessed from the pool area (40,15 m<sup>2</sup>). The whole pool and terrace area is tiled. There is a high quality wooden gazebo.