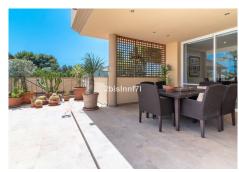

Lovely detached house in Calahonda that has been recently updated, where you can enjoy the open views to the sea and that is within walking distance to all amenities (supermarkets, pharmacy, restaurants, shops). The property is distributed over three floors. On the first floor we find a large entrance hall with a guest toilet, a very spacious living-dining room with large floor to ceiling windows that flood the property with light, it also has many terraces both open and covered and patios with different areas to sit and sunbathe. Also on the same floor is the kitchen, which has been completely refurbished and modernised in a Scandinavian style with high quality materials. There is a parking area also without a carport.