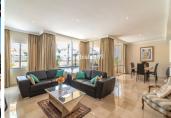

Lovely detached house in Calahonda that has been recently updated, where you can enjoy the open views to the sea and that is within walking distance to all amenities (supermarkets, pharmacy, restaurants, shops). The property is distributed over three floors. On the first floor we find a large entrance hall with a guest toilet, a very spacious living-dining room with large floor to ceiling windows that flood the property with light, it also has many terraces both open and covered and patios with different areas to sit and sunbathe. Also on the same floor is the kitchen, which has been completely refurbished and modernised in a Scandinavian style with high quality materials. There is a parking area also without a carport.