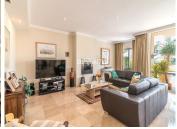

Lovely detached house in Calahonda that has been recently updated, where you can enjoy the open views to the sea and that is within walking distance to all amenities (supermarkets, pharmacy, restaurants, shops). The property is distributed over three floors. On the first floor we find a large entrance hall with a guest toilet, a very spacious living-dining room with large floor to ceiling windows that flood the property with light, it also has many terraces both open and covered and patios with different areas to sit and sunbathe. Also on the same floor is the kitchen, which has been completely refurbished and modernised in a Scandinavian style with high quality materials. There is a parking area also without a carport.