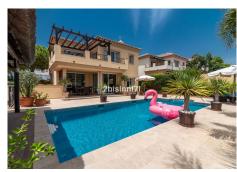

In the basement there is a parking area and also a Finnish sauna area, Turkish bath, bathtub and complete

bathroom which can be accessed from the pool area (40,15 m<sup>2</sup>). The whole pool and terrace area is tiled. There is a high quality wooden gazebo.