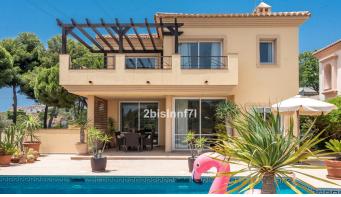

Lovely detached house in Calahonda that has been recently updated, where you can enjoy the open views to the sea and that is within walking distance to all amenities (supermarkets, pharmacy, restaurants, shops). The property is distributed over three floors. On the first floor we find a large entrance hall with a guest toilet, a very spacious living-dining room with large floor to ceiling windows that flood the property with light, it also has many terraces both open and covered and patios with different areas to sit and sunbathe. Also on the same floor is the kitchen, which has been completely refurbished and modernised in a Scandinavian style with high quality materials. There is a parking area also without a carport.