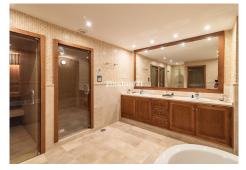

On the first floor there are three bedrooms and three bathrooms. The master bedroom is of a large size and has an en-suite bathroom with double washbasin and shower. In the other two bedrooms, one of them has an ensuite bathroom. All bedrooms and bathrooms have underfloor heating with independent thermostat. There is a terrace of 22,31 m<sup>2</sup> with pergola and beautiful sea views.

In the basement there is a parking area and also a Finnish sauna area, Turkish bath, bathtub and complete

bathroom which can be accessed from the pool area (40,15 m<sup>2</sup>). The whole pool and terrace area is tiled. There is a high quality wooden gazebo.