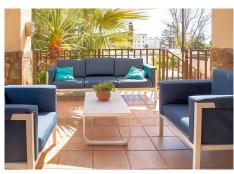

huge open area characterised by a beautiful garden, a large private swimming pool and terraces with barbecue area.

The surface area is 250 m2, a large house built only on 2 floors characterised by the spaciousness of its spaces, its luminosity and the functionality of its distribution.

On the ground floor: 1 bedroom, 1 complete bathroom, 70m2 living room, large kitchen with laundry room, storage room, summer and winter terrace;

On the first floor: 3 double bedrooms each with its own terrace and 2 complete bathrooms (one en suite).