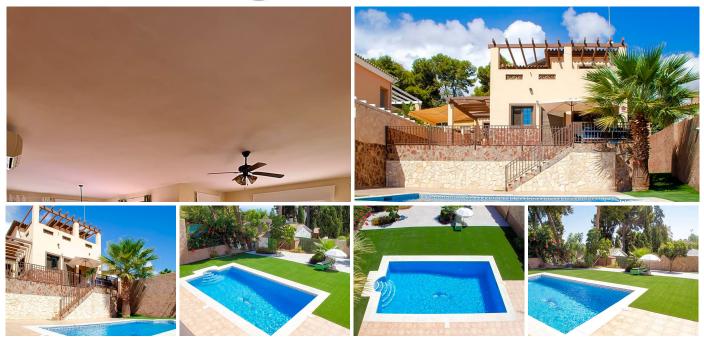

The right compromise for living in a quiet area but close to everything you desire.

The villa is built on a plot of 750 m2, where there is both an entrance to the parking area for two cars and a pedestrian access gate from the street. The outdoor space of the property leaves the possibility to enjoy a

huge open area characterised by a beautiful garden, a large private swimming pool and terraces with barbecue area.

The surface area is 250 m2, a large house built only on 2 floors characterised by the spaciousness of its spaces, its luminosity and the functionality of its distribution.

On the ground floor: 1 bedroom, 1 complete bathroom, 70m2 living room, large kitchen with laundry room, storage room, summer and winter terrace;

On the first floor: 3 double bedrooms each with its own terrace and 2 complete bathrooms (one en suite).