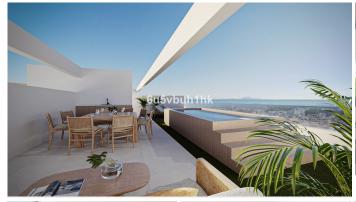

## PENTHOUSE 2 BEDROOMS 2 BATHROOMS IN SAN PEDRO DE ALCÁNTARA

San Pedro de Alcántara

REF# V4456708 685.000 €

| BEDS | BATHS | BUILT  | TERRACE |
|------|-------|--------|---------|
| 2    | 2     | 115 m² | 121 m²  |

Each home offers well-distributed interior spaces, where the living room, dining room and kitchen merge into a space designed for you to enjoy the impressive views thanks to the large windows. Thus, the connection between the outdoor and indoor space is perfect, with generous covered and uncovered terraces that are the perfect place to relax and enjoy the views.