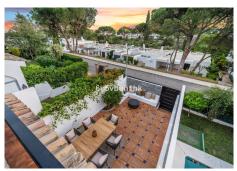

Located next to the Aloha Golf Club, this fully renovated townhouse is stunning and offers beautiful views to the golf course and the Concha mountain, all in a tranquil and private setting.

The property is distributed over two floors. The ground floor boasts a brand new open plan kitchen and a spacious dining/living area that opens up onto a lovely terrace offering dining and sitting areas. On this floor there are two bedrooms -one of them used as a study- that share a full bathroom.

The master suite and the second bedroom occupy the top floor and both have access to their own spacious terrace with views of the golf course and the Concha mountain.

This property has been tastefully refurbished with particular attention to detail, qualities and finishes. With a southwest orientation, its outdoor spaces are perfect to enjoy the tranquil sorroundings and beautiful

sunsets and to entertain family and friends.

This home is located in a gated community that offers mature gardens and a shared swimming pool. The area of Aloha enjoys proximity to amenities, restaurants, shops and renoun international schools. Puerto Banus, Puente Romano and the centre of Marbella are only a short distance away by car.