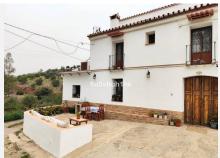

## REF# V4693549 3.750.000 €

| BEDS | BATHS | BUILT  | PLOT      |
|------|-------|--------|-----------|
| 5    | 2     | 817 m² | 480000 m² |

We are pleased to present this distinguished country property located in a privileged rural setting. This rustic house, part of a larger old manor house, offers a total land area of 480,000 square meters, characterized by its natural beauty and dryland farming soil, primarily dedicated to almond trees, olive trees, and carob trees.

One of the highlights of this property is its natural environment, which offers breathtaking panoramic views that change with the seasons. From every corner of the property, one can enjoy the beauty and serenity of the surrounding landscape, providing a living experience in harmony with nature.