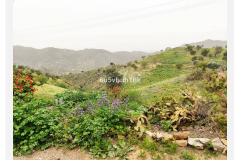

## REF# V4693549 3.750.000 €

| BEDS | BATHS | BUILT  | PLOT      |
|------|-------|--------|-----------|
| 5    | 2     | 817 m² | 480000 m² |

We are pleased to present this distinguished country property located in a privileged rural setting. This rustic house, part of a larger old manor house, offers a total land area of 480,000 square meters, characterized by its natural beauty and dryland farming soil, primarily dedicated to almond trees, olive trees, and carob trees.

One of the highlights of this property is its natural environment, which offers breathtaking panoramic views that change with the seasons. From every corner of the property, one can enjoy the beauty and serenity of the surrounding landscape, providing a living experience in harmony with nature.