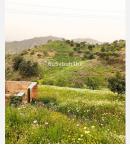

## REF# V4693549 3.750.000 €

| BEDS | BATHS | BUILT  | PLOT      |
|------|-------|--------|-----------|
| 5    | 2     | 817 m² | 480000 m² |

We are pleased to present this distinguished country property located in a privileged rural setting. This rustic house, part of a larger old manor house, offers a total land area of 480,000 square meters, characterized by its natural beauty and dryland farming soil, primarily dedicated to almond trees, olive trees, and carob trees.

One of the highlights of this property is its natural environment, which offers breathtaking panoramic views that change with the seasons. From every corner of the property, one can enjoy the beauty and serenity of the surrounding landscape, providing a living experience in harmony with nature.