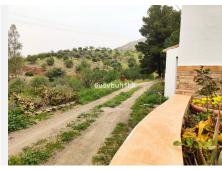

## REF# V4693549 3.750.000 €

| BEDS | BATHS | BUILT  | PLOT      |
|------|-------|--------|-----------|
| 5    | 2     | 817 m² | 480000 m² |

We are pleased to present this distinguished country property located in a privileged rural setting. This rustic house, part of a larger old manor house, offers a total land area of 480,000 square meters, characterized by its natural beauty and dryland farming soil, primarily dedicated to almond trees, olive trees, and carob trees.

One of the highlights of this property is its natural environment, which offers breathtaking panoramic views that change with the seasons. From every corner of the property, one can enjoy the beauty and serenity of the surrounding landscape, providing a living experience in harmony with nature.