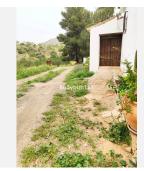

## REF# V4693549 3.750.000 €

| BEDS | BATHS | BUILT  | PLOT      |
|------|-------|--------|-----------|
| 5    | 2     | 817 m² | 480000 m² |

We are pleased to present this distinguished country property located in a privileged rural setting. This rustic house, part of a larger old manor house, offers a total land area of 480,000 square meters, characterized by its natural beauty and dryland farming soil, primarily dedicated to almond trees, olive trees, and carob trees.

The residence encompasses over 800 square meters of construction, of which more than 200 square meters are dedicated to habitable spaces, where a family currently resides. Additionally, an additional part