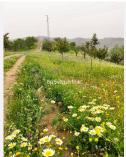

## REF# V4693549 3.750.000 €

| BEDS | BATHS | BUILT  | PLOT      |
|------|-------|--------|-----------|
| 5    | 2     | 817 m² | 480000 m² |

We are pleased to present this distinguished country property located in a privileged rural setting. This rustic house, part of a larger old manor house, offers a total land area of 480,000 square meters, characterized by its natural beauty and dryland farming soil, primarily dedicated to almond trees, olive trees, and carob trees.

One of the highlights of this property is its natural environment, which offers breathtaking panoramic views that change with the seasons. From every corner of the property, one can enjoy the beauty and serenity of the surrounding landscape, providing a living experience in harmony with nature.