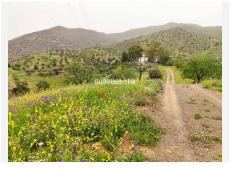

## REF# V4693549 3.750.000 €

| BEDS | BATHS | BUILT  | PLOT      |
|------|-------|--------|-----------|
| 5    | 2     | 817 m² | 480000 m² |

We are pleased to present this distinguished country property located in a privileged rural setting. This rustic house, part of a larger old manor house, offers a total land area of 480,000 square meters, characterized by its natural beauty and dryland farming soil, primarily dedicated to almond trees, olive trees, and carob trees.

One of the highlights of this property is its natural environment, which offers breathtaking panoramic views that change with the seasons. From every corner of the property, one can enjoy the beauty and serenity of the surrounding landscape, providing a living experience in harmony with nature.