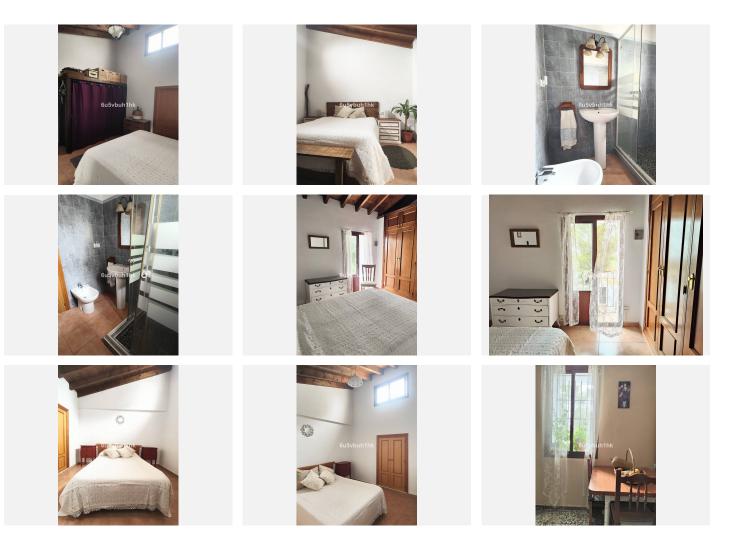

The residence encompasses over 800 square meters of construction, of which more than 200 square meters are dedicated to habitable spaces, where a family currently resides. Additionally, an additional part

## WWW.VIVI-REALESTATE.COM WWW.VIVI-HOMES.COM

of the property is designated for multiple uses, such as a corral and storage. However, there is the possibility of adapting these areas to create additional rooms or even a separate entrance for another family, thus expanding the options for use and enjoyment of the property. It is important to note that this rustic house shares a wall with the neighbor, forming part of a larger structure.