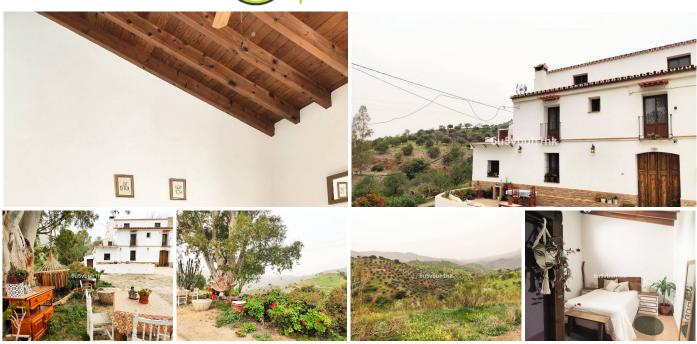

## REF# V4693549 3.750.000 €

| BEDS | BATHS | BUILT  | PLOT      |
|------|-------|--------|-----------|
| 5    | 2     | 817 m² | 480000 m² |

We are pleased to present this distinguished country property located in a privileged rural setting. This rustic house, part of a larger old manor house, offers a total land area of 480,000 square meters, characterized by its natural beauty and dryland farming soil, primarily dedicated to almond trees, olive trees, and carob trees.

The residence encompasses over 800 square meters of construction, of which more than 200 square meters are dedicated to habitable spaces, where a family currently resides. Additionally, an additional part

One of the highlights of this property is its natural environment, which offers breathtaking panoramic views that change with the seasons. From every corner of the property, one can enjoy the beauty and serenity of the surrounding landscape, providing a living experience in harmony with nature.