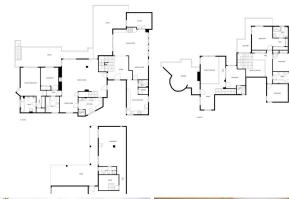

## HOUSE 6 BEDROOMS 5 BATHROOMS IN SOTOGRANDE COSTA

Sotogrande Costa

REF# V4656214 995.000 €

| BEDS | BATHS | BUILT  | PLOT    | TERRACE |
|------|-------|--------|---------|---------|
| 6    | 5     | 513 m² | 1061 m² | 100 m²  |