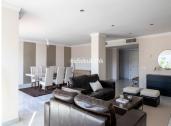

It is oriented mainly to the south and has 270 m2 of totally exterior housing in each and every one of its rooms. It is located on the third floor of a building distributed in three spacious and complete bedrooms with a dressing room and a Mediterranean-style en-suite bathroom. It has a large rectangular living room that includes two rooms: the meeting area and the relaxation area, with large French doors that give us access to the main 30m2 terrace with panoramic views of the sea. It also has a good-sized kitchen that makes it very comfortable and also has a spacious laundry room.