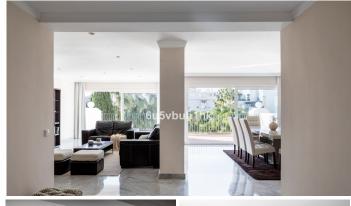

It is oriented mainly to the south and has 270 m2 of totally exterior housing in each and every one of its rooms. It is located on the third floor of a building distributed in three spacious and complete bedrooms with a dressing room and a Mediterranean-style en-suite bathroom. It has a large rectangular living room that includes two rooms: the meeting area and the relaxation area, with large French doors that give us access to the main 30m2 terrace with panoramic views of the sea. It also has a good-sized kitchen that makes it very comfortable and also has a spacious laundry room.