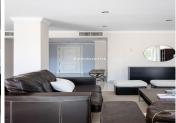

It is oriented mainly to the south and has 270 m2 of totally exterior housing in each and every one of its rooms. It is located on the third floor of a building distributed in three spacious and complete bedrooms with a dressing room and a Mediterranean-style en-suite bathroom. It has a large rectangular living room that includes two rooms: the meeting area and the relaxation area, with large French doors that give us access to the main 30m2 terrace with panoramic views of the sea. It also has a good-sized kitchen that makes it very comfortable and also has a spacious laundry room.