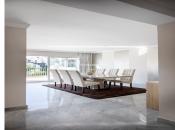

It is oriented mainly to the south and has 270 m2 of totally exterior housing in each and every one of its rooms. It is located on the third floor of a building distributed in three spacious and complete bedrooms with a dressing room and a Mediterranean-style en-suite bathroom. It has a large rectangular living room that includes two rooms: the meeting area and the relaxation area, with large French doors that give us access to the main 30m2 terrace with panoramic views of the sea. It also has a good-sized kitchen that makes it very comfortable and also has a spacious laundry room.