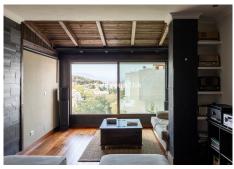

The house has been recently refurbished, with a kitchen of the prestigious brand Schmidt Kitchens, new bathrooms and panoramic windows.

The house is distributed over 4 floors. When entering the house, on the ground floor, there is a spacious living room with views to Malaga, a fireplace, a modern and equipped kitchen, a bathroom, a wardrobe and an outside storage room.