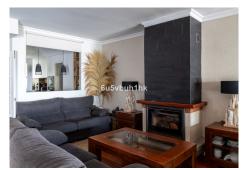

The house has been recently refurbished, with a kitchen of the prestigious brand Schmidt Kitchens, new bathrooms and panoramic windows.

The house is distributed over 4 floors. When entering the house, on the ground floor, there is a spacious living room with views to Malaga, a fireplace, a modern and equipped kitchen, a bathroom, a wardrobe and an outside storage room.

The property is in perfect condition and has been continuously improved. It has 2 cm thick JATOBA wooden floors, air conditioning in all rooms, hot water from solar panels and internet wiring throughout the house, with a real speed of 600 megabytes in any room. It also has a reverse osmosis water purification system.