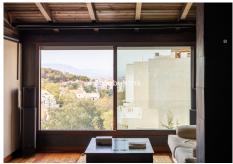

The sleeping area consists of three spacious bedrooms with fitted wardrobes and two bathrooms as well as an ironing room. All bedrooms offer stunning views over the city of Malaga.

The jewel of the house is the roof terrace. It has a bar, sink, fridge, barbecue and IPE wood flooring. The terrace is fully illuminated with LED lights, perfect for enjoying summer and winter evenings. It also has electric awnings and glass curtains on the south-east side, offering unbeatable views of the Limonar, the centre of Malaga and the mountains.