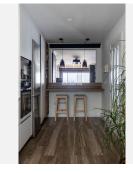

The house has been recently refurbished, with a kitchen of the prestigious brand Schmidt Kitchens, new bathrooms and panoramic windows.

The house is distributed over 4 floors. When entering the house, on the ground floor, there is a spacious living room with views to Malaga, a fireplace, a modern and equipped kitchen, a bathroom, a wardrobe and an outside storage room.