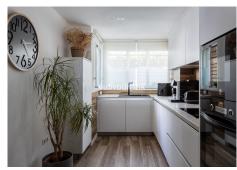

The house has been recently refurbished, with a kitchen of the prestigious brand Schmidt Kitchens, new bathrooms and panoramic windows.

The house is distributed over 4 floors. When entering the house, on the ground floor, there is a spacious living room with views to Malaga, a fireplace, a modern and equipped kitchen, a bathroom, a wardrobe and an outside storage room.