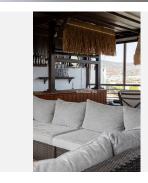

The sleeping area consists of three spacious bedrooms with fitted wardrobes and two bathrooms as well as an ironing room. All bedrooms offer stunning views over the city of Malaga.

The jewel of the house is the roof terrace. It has a bar, sink, fridge, barbecue and IPE wood flooring. The terrace is fully illuminated with LED lights, perfect for enjoying summer and winter evenings. It also has electric awnings and glass curtains on the south-east side, offering unbeatable views of the Limonar, the centre of Malaga and the mountains.