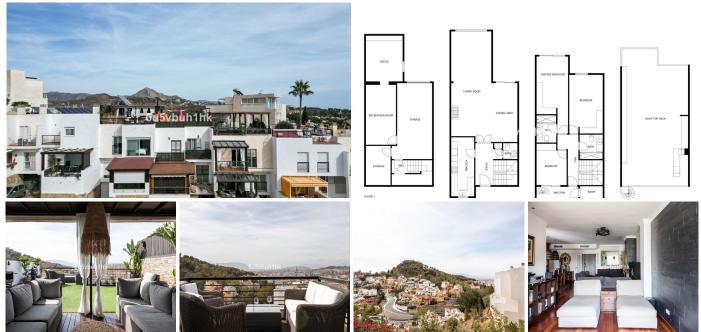

## TOWNHOUSE 6 BEDROOMS 3 BATHROOMS IN MÁLAGA

Málaga

REF# V4450663 1.195.000 €

| BEDS | BATHS | BUILT  | PLOT  | TERRACE |
|------|-------|--------|-------|---------|
| 6    | 3     | 300 m² | 84 m² | 80 m²   |

This beautiful townhouse is located in the area of El Limonar / Gibralfaro, about 15 minutes walk from the historic centre and the beach. The community also has a social club, paddle tennis courts, green areas and two salt water swimming pools.

The house has been recently refurbished, with a kitchen of the prestigious brand Schmidt Kitchens, new bathrooms and panoramic windows.

The house is distributed over 4 floors. When entering the house, on the ground floor, there is a spacious living room with views to Malaga, a fireplace, a modern and equipped kitchen, a bathroom, a wardrobe and an outside storage room.

In the basement, there is a garage for one vehicle, a hobby room, an office and an additional room. Furthermore, you have an additional parking space in the private and gated parking of the urbanisation.

The sleeping area consists of three spacious bedrooms with fitted wardrobes and two bathrooms as well as an ironing room. All bedrooms offer stunning views over the city of Malaga.

The jewel of the house is the roof terrace. It has a bar, sink, fridge, barbecue and IPE wood flooring. The terrace is fully illuminated with LED lights, perfect for enjoying summer and winter evenings. It also has electric awnings and glass curtains on the south-east side, offering unbeatable views of the Limonar, the centre of Malaga and the mountains.