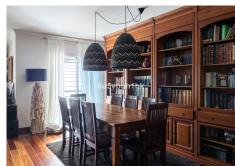

The house has been recently refurbished, with a kitchen of the prestigious brand Schmidt Kitchens, new bathrooms and panoramic windows.

The house is distributed over 4 floors. When entering the house, on the ground floor, there is a spacious living room with views to Malaga, a fireplace, a modern and equipped kitchen, a bathroom, a wardrobe and an outside storage room.