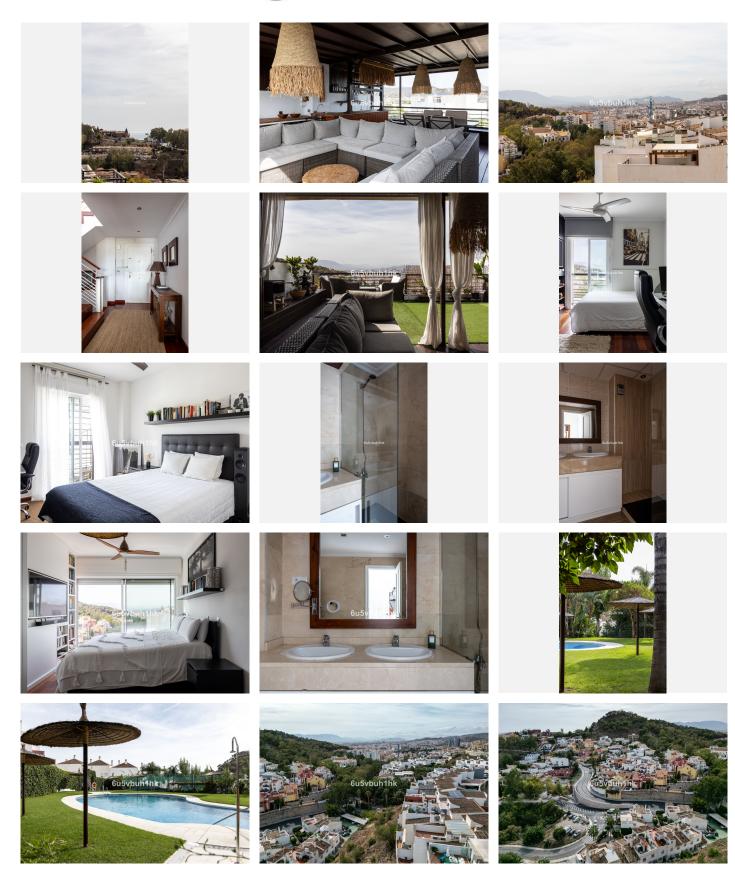

The house has been recently refurbished, with a kitchen of the prestigious brand Schmidt Kitchens, new bathrooms and panoramic windows.

The house is distributed over 4 floors. When entering the house, on the ground floor, there is a spacious living room with views to Malaga, a fireplace, a modern and equipped kitchen, a bathroom, a wardrobe and an outside storage room.

In the basement, there is a garage for one vehicle, a hobby room, an office and an additional room. Furthermore, you have an additional parking space in the private and gated parking of the urbanisation.

The sleeping area consists of three spacious bedrooms with fitted wardrobes and two bathrooms as well as an ironing room. All bedrooms offer stunning views over the city of Malaga.

The jewel of the house is the roof terrace. It has a bar, sink, fridge, barbecue and IPE wood flooring. The terrace is fully illuminated with LED lights, perfect for enjoying summer and winter evenings. It also has electric awnings and glass curtains on the south-east side, offering unbeatable views of the Limonar, the centre of Malaga and the mountains.

The property is in perfect condition and has been continuously improved. It has 2 cm thick JATOBA wooden floors, air conditioning in all rooms, hot water from solar panels and internet wiring throughout the house, with a real speed of 600 megabytes in any room. It also has a reverse osmosis water purification system.