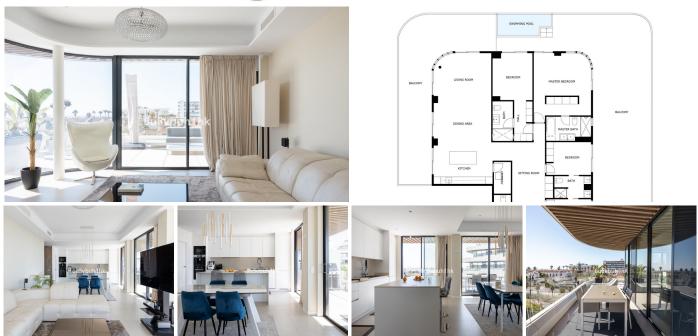

## MIDDLE FLOOR APARTMENT 4 BEDROOMS 4 BATHROOMS IN LOS ALAMOS

Los Alamos

REF# V4435627 1.790.000 €

| BEDS | BATHS | BUILT  | TERRACE |
|------|-------|--------|---------|
| 4    | 4     | 377 m² | 219 m²  |

This impressive luxury apartment with sea views in one of the best urbanizations on the Costa del Sol: Urbanización Nereidas in Los Álamos, is a unique opportunity to live on the beachfront on the beautiful coast of Malaga. With 4 bedrooms and 4 bathrooms, this spectacular property extends over a constructed area of 377m², with 158m² of useful space inside and 219m² of terrace. In addition, it has a private pool on the terrace and has 2 underground parking spaces, as well as a storage room.

Upon entering this property you will be impressed by its impeccable design and high quality finishes. The apartment is equipped with air conditioning and has a fully equipped kitchen, ideal for food lovers. In addition, it has a B energy efficiency certificate, aerothermal system, underfloor heating and home automation throughout the home.