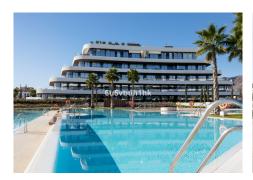

This impressive luxury apartment with sea views in one of the best urbanizations on the Costa del Sol: Urbanización Nereidas in Los Álamos, is a unique opportunity to live on the beachfront on the beautiful coast of Malaga. With 4 bedrooms and 4 bathrooms, this spectacular property extends over a constructed area of 377m², with 158m² of useful space inside and 219m² of terrace. In addition, it has a private pool on the terrace and has 2 underground parking spaces, as well as a storage room.

The huge private terrace offers stunning sea and mountain views, allowing you to enjoy the natural beauty

of the Costa del Sol.

Located in a gated community, with both heated and outdoor swimming pools, as well as a gym, sauna, and Turkish bath, this luxury apartment offers an exclusive living experience. The community also has 24-hour security surveillance making it an ideal place to live for those seeking comfort and luxury lifestyle. Do not miss the opportunity to acquire this recently built property in excellent condition.