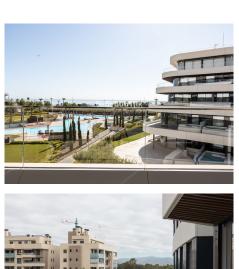

This impressive luxury apartment with sea views in one of the best urbanizations on the Costa del Sol: Urbanización Nereidas in Los Álamos, is a unique opportunity to live on the beachfront on the beautiful coast of Malaga. With 4 bedrooms and 4 bathrooms, this spectacular property extends over a constructed area of 377m², with 158m² of useful space inside and 219m² of terrace. In addition, it has a private pool on the terrace and has 2 underground parking spaces, as well as a storage room.

The huge private terrace offers stunning sea and mountain views, allowing you to enjoy the natural beauty

of the Costa del Sol.

Located in a gated community, with both heated and outdoor swimming pools, as well as a gym, sauna, and Turkish bath, this luxury apartment offers an exclusive living experience. The community also has 24-hour security surveillance making it an ideal place to live for those seeking comfort and luxury lifestyle. Do not miss the opportunity to acquire this recently built property in excellent condition.