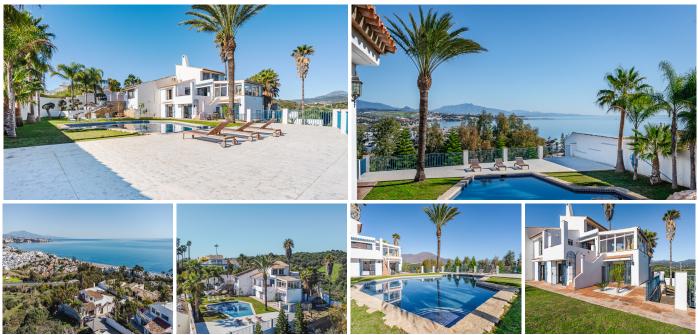

## HOUSE 5 BEDROOMS 4.5 BATHROOMS IN ESTEPONA

Stepona

## REF# V4659814 **1.495.000** €

| BEDS | BATHS | BUILT  | PLOT    |
|------|-------|--------|---------|
| 5    | 4.5   | 400 m² | 2990 m² |

This villa is located in the prestigious Bahia Dorada urbanization in west Estepona Situated in the highest area of the urbanization, this unique home offers breathtaking views of the Mediterranean Sea and the surrounding mountains.

The generous plot size of 2,990m<sup>2</sup>, features a large private pool in the central part of the garden, perfect for enjoying the sunny climate as well as mature gardens surrounding the property, beautifully landscaped with palm trees, fruit trees, and ornamental plants, being a perfect place for hosting outdoor events and gatherings.

The 400m<sup>2</sup> villa is spread over three floors, with the middle or entrance floor comprising of two spacious living rooms with a cozy fireplace, a well-equipped kitchen, various rooms, a toilet, a dining room, a garage, and a laundry room. The terrace offers a covered area for outdoor dining and a panoramic view of the garden and pool.