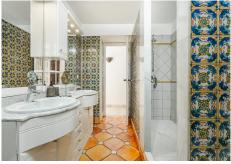

The 400m<sup>2</sup> villa is spread over three floors, with the middle or entrance floor comprising of two spacious living rooms with a cozy fireplace, a well-equipped kitchen, various rooms, a toilet, a dining room, a garage, and a laundry room. The terrace offers a covered area for outdoor dining and a panoramic view of the garden and pool.

On the lower floor, there are three bedrooms with direct access to the pool, providing a seamless indooroutdoor living experience. Two bathrooms and a storage room complete this floor.

The upper floor houses the master bedroom, which boasts an en-suite bathroom and a large dressing room. Additionally, there is a solarium with a jacuzzi on this floor, offering a private retreat with stunning views.