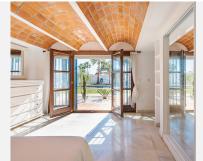

The 400m<sup>2</sup> villa is spread over three floors, with the middle or entrance floor comprising of two spacious living rooms with a cozy fireplace, a well-equipped kitchen, various rooms, a toilet, a dining room, a garage, and a laundry room. The terrace offers a covered area for outdoor dining and a panoramic view of the garden and pool.