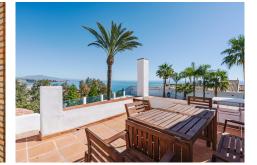

The 400m<sup>2</sup> villa is spread over three floors, with the middle or entrance floor comprising of two spacious living rooms with a cozy fireplace, a well-equipped kitchen, various rooms, a toilet, a dining room, a garage, and a laundry room. The terrace offers a covered area for outdoor dining and a panoramic view of the garden and pool.