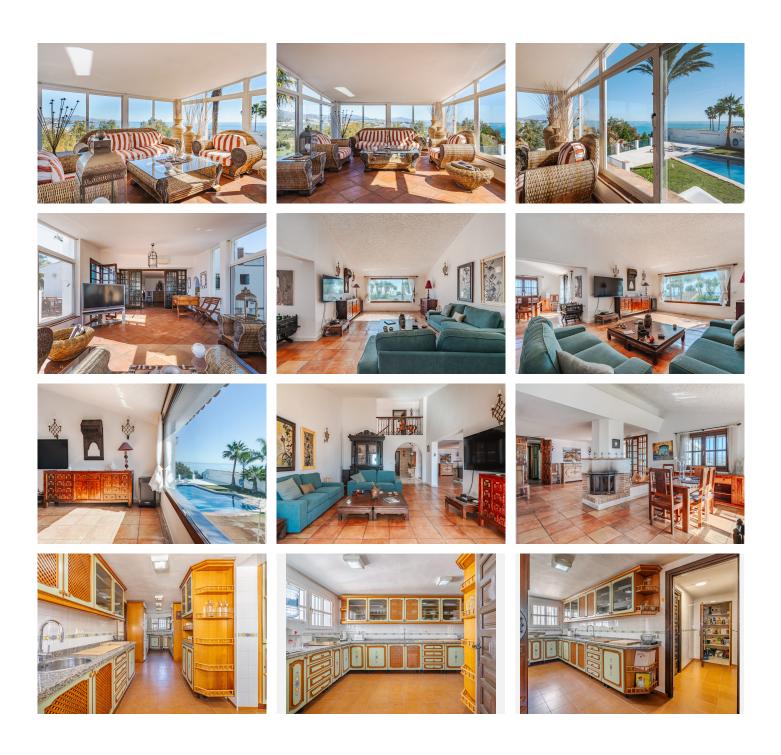

The 400m<sup>2</sup> villa is spread over three floors, with the middle or entrance floor comprising of two spacious living rooms with a cozy fireplace, a well-equipped kitchen, various rooms, a toilet, a dining room, a garage, and a laundry room. The terrace offers a covered area for outdoor dining and a panoramic view of the garden and pool.