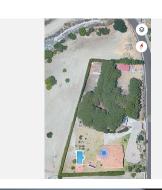

Impressive farm of 28,000 m2 for sale in an unbeatable location and with spectacular views; right next to the Los Flamengos golf course, the Villa Padierna hotel and surrounded by high-end villas and homes. It has built a 300 m2 chalet with 4 bedrooms and 4 bathrooms, basement, pool and gardens, as well as a 75 m2 guest house with 2 bedrooms and a bathroom. Unique investment opportunity, due to its location and the urban development that the entire area is currently experiencing, with the construction of several urbanizations and luxury villas. The original farm has 84,000 m2 and was divided into three. Possibility of selling the other two attached parts together. 1st Floor.