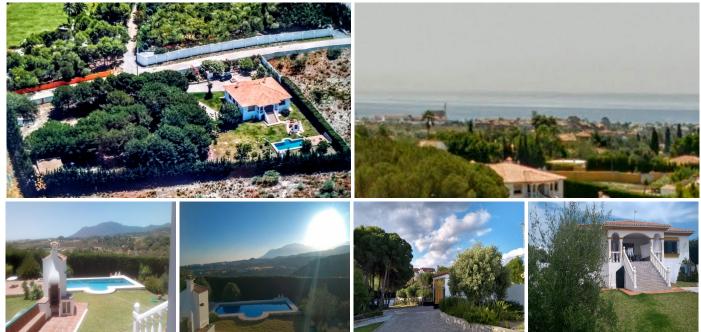

## HOUSE 6 BEDROOMS 5 BATHROOMS IN BENAHAVÍS

Benahavís

REF# V3642374 6.000.000 €

| BEDS | BATHS | BUILT  | PLOT                  |
|------|-------|--------|-----------------------|
| 6    | 5     | 435 m² | 280000 m <sup>2</sup> |

Impressive farm of 28,000 m2 for sale in an unbeatable location and with spectacular views; right next to the Los Flamengos golf course, the Villa Padierna hotel and surrounded by high-end villas and homes. It has built a 300 m2 chalet with 4 bedrooms and 4 bathrooms, basement, pool and gardens, as well as a 75 m2 guest house with 2 bedrooms and a bathroom. Unique investment opportunity, due to its location and the urban development that the entire area is currently experiencing, with the construction of several urbanizations and luxury villas. The original farm has 84,000 m2 and was divided into three. Possibility of selling the other two attached parts together. 1st Floor.