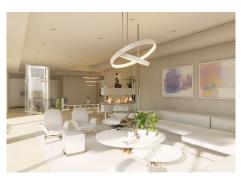

On the first floor, we have the guest toilet, a fully fitted kitchen with all appliances, a living-dining area, the master bedroom with an ensuite bathroom and dressing, and a heated pool. In the basement, there is a big garage, a laundry room fitted with cabinets, a worktop, a sink, a cinema room, 2 bedrooms with a shared bathroom (possibility to add a second bathroom), an installation room, and a distributor. The sunroof has a pergola with a sitting area, BBQ area, and Jacuzzi.

Photos of bathrooms and the kitchen are just examples; the final choice will be that of the client! Example of some of the specifications,

 Interior and exterior floor tiles from GRESPANIA 600x600 or 800X800 or 1200x1200 (Depends on chosen tile)