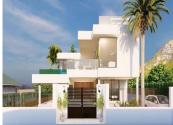

## HOUSE 6 BEDROOMS 6 BATHROOMS IN MARBESA

Marbesa

REF# V4629580 3.295.000 €

| BEDS | BATHS | BUILT  | PLOT   | TERRACE |
|------|-------|--------|--------|---------|
| 6    | 6     | 562 m² | 847 m² | 180 m²  |

PROJECT AND LICENSES APPROVED – OFF-PLAN LUXURY ECOLOGICAL VILLA IN MARBESA, MARBELLA, SECOND LINE OF THE BEACH WITH SEA VIEWS

This property will be built on 3 floors with a PVE panoramic elevator consisting of an entrance hall, 3 bedrooms with ensuite bathrooms, and a garden with a pool, a few trees and scrubs and a pool.