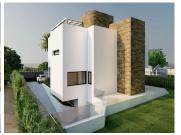

PROJECT AND LICENSES APPROVED – OFF-PLAN LUXURY ECOLOGICAL VILLA IN MARBESA, MARBELLA, SECOND LINE OF THE BEACH WITH SEA VIEWS

This property will be built on 3 floors with a PVE panoramic elevator consisting of an entrance hall, 3 bedrooms with ensuite bathrooms, and a garden with a pool, a few trees and scrubs and a pool.

On the first floor, we have the guest toilet, a fully fitted kitchen with all appliances, a living-dining area, the master bedroom with an ensuite bathroom and dressing, and a heated pool. In the basement, there is a big garage, a laundry room fitted with cabinets, a worktop, a sink, a cinema room, 2 bedrooms with a shared bathroom (possibility to add a second bathroom), an installation room, and a distributor. The sunroof has a pergola with a sitting area, BBQ area, and Jacuzzi.